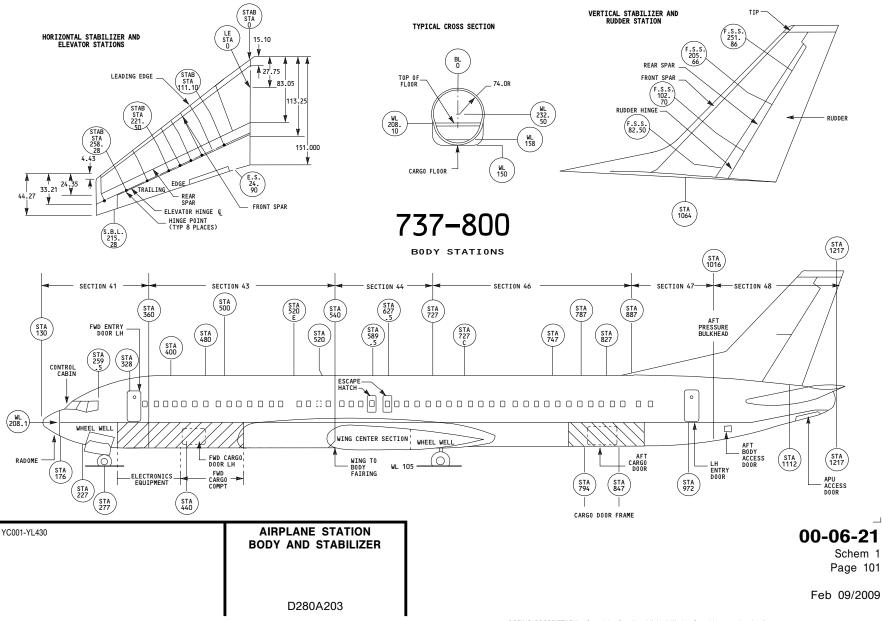

### TYPICAL CROSS SECTION

| HORIZONTAL STABILIZER AND<br>ELEVATOR STATIONS | STAB<br>STA<br>STA<br>15.10 |
|------------------------------------------------|-----------------------------|
| LEADING EDGE STAR                              | 83.05                       |
| STAB STAB STAB STAB STAB STAB STAB STAB        | R FRONT SPAR HINGE @ OINT   |

**AIRPLANE STATION** YC001-YC050, YM643 WING AND NACELLE D280A203

00-06-21

Schem 3 Page 101

May 13/2008

BOEING PROPRIETARY - Copyright  $\odot$  - Unpublished Work - See title page for details.

| YC015-YM649 | GROUND SERVICE<br>ACCESS PANELS |
|-------------|---------------------------------|
|             |                                 |
|             | D280A203                        |