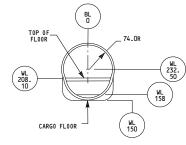

### TYPICAL CROSS SECTION

| HORIZONTAL STABILIZER AND<br>ELEVATOR STATIONS | STAB<br>STA<br>STA<br>15.10 |
|------------------------------------------------|-----------------------------|
| LEADING EDGE STAR                              | 83.05                       |
| STAB STAB STAB STAB STAB STAB STAB STAB        | R FRONT SPAR HINGE @ OINT   |