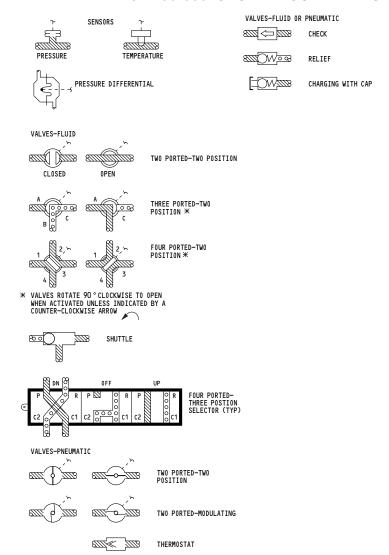

FILTERS NON-BYPASS W SPRING MOVABLE PIVOT OR BEARING 0 NON-BYPASS WITH MAGNETIC STRUCTURAL (FIXED) PIVOT OR BYPASS RIGGING PIN FLAG NOTE WITH PIN IDENTIFICATION NUMBER BYPASS WITH DIFFERENTIAL 8222 (B) \$223 SHEAR RIVET OR PIN FLAGNOTE $\sim$ PRESSURE (POP-UP) INDICATOR CONTROL CABLE WITH IDENTIFICATION XXX-X NUMBER AND TURNBUCKLE MANUAL CONTROL-WHEN USED IN AIR CLEANER CONNECTION WITH A VALVE SYMBOL, DESIGNATES A POSITION INDICATOR WHICH MAY BE USED FOR MANUAL OVERRIDE. HEAT EXCHANGERS GEAR BOX CLUTCH 0000 6000 COIL TYPE-AIR COOLED DISENGAGED ENGAGED RESTRICTORS SCREEN TYPE-AIR COOLED TWO WAY ONE WAY SCREEN TYPE-FLUID COOLED CHECKED MISCELLANEOUS MECHANICAL PRESSURE REDUCER (PRESSURE IS REDUCED IN DIRECTION OF ARROW) 1111113 CAP OR SEALING PLUG



## 737-700/800 SYSTEM SCHEMATIC MANUAL



# 00-00-00

Schem 1 Page 101

# ( BOEING

### 737-700/800 SYSTEM SCHEMATIC MANUAL



D280A203



BOEING PROPRIETARY - Copyright () - Unpublished Work - See title page for details.





BOEING PROPRIETARY - Copyright () - Unpublished Work - See title page for details.





BOEING PROPRIETARY - Copyright () - Unpublished Work - See title page for details.





BOEING PROPRIETARY - Copyright © - Unpublished Work - See title page for details.



WIRING DIAGRAMS

### TYPICAL CROSS SECTION







| HORIZONTAL STABILIZER AND<br>ELEVATOR STATIONS | STAB<br>STA<br>STA<br>15.10 |
|------------------------------------------------|-----------------------------|
| LEADING EDGE STAR                              | 83.05                       |
| STAB STAB STAB STAB STAB STAB STAB STAB        | R FRONT