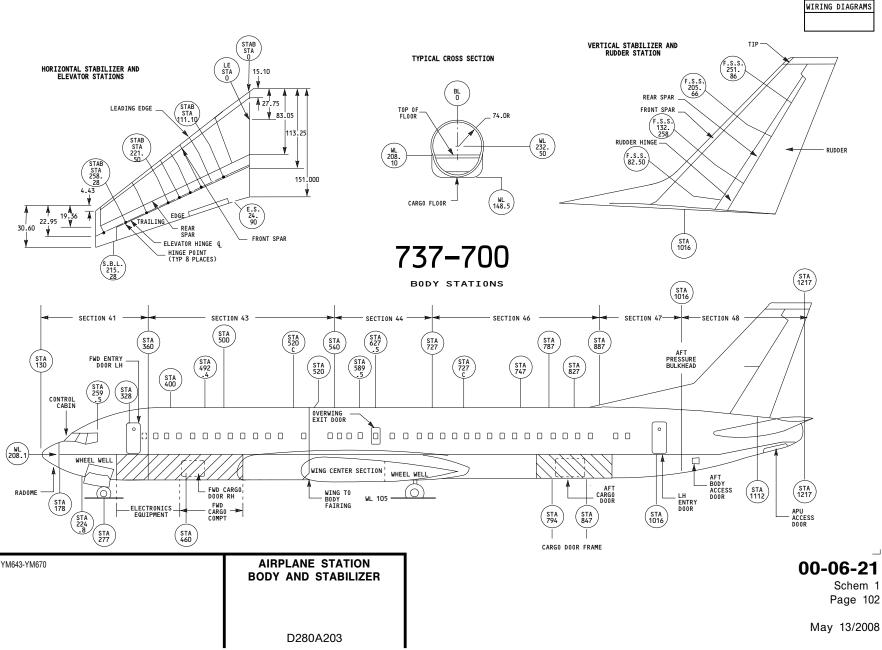

# CHAPTER 00 GENERAL

| Title                                | CH-SC-SU | Schem | Page | Sheet | Date        | Effectivity             |
|--------------------------------------|----------|-------|------|-------|-------------|-------------------------|
| SYMBOLS .                            |          |       |      |       |             |                         |
| SYMBOLS - MECHANICAL                 | 00-00-00 | 1     | 101  |       | Feb 09/2009 | ALL                     |
| SYMBOLS - ELECTRICAL                 | 00-00-00 | 2     | 101  |       | Feb 09/2009 | ALL                     |
| DIMENSION AND EQUIPMENT LOCATION     |          |       |      |       |             |                         |
| AIRPLANE STATION BODY AND STABILIZER | 00-06-21 | 1     | 101  |       | Feb 09/2009 | YC001-YL430             |
|                                      |          |       | 102  |       | May 13/2008 | YM643-YM670             |
| AIRPLANE STATION WING AND NACELLE    | 00-06-21 | 2     | 101  |       | Feb 09/2009 | YC001-YL430 YM645-YM670 |
|                                      |          |       | 102  |       | May 13/2008 | YM643                   |
|                                      |          | 3     | 101  |       | May 13/2008 | YC001-YC050 YM643       |
| MAJOR EQUIPMENT CENTERS              | 00-06-30 |       | 101  |       | Feb 09/2009 | ALL                     |
| GROUND SERVICE ACCESS PANELS         |          |       |      |       |             |                         |
| GROUND SERVICE ACCESS PANELS         | 00-12-00 |       | 101  |       | Feb 09/2009 | YC015-YM649             |
|                                      |          | 1     |      |       | Feb 09/2009 | YC001-YL430             |
|                                      |          |       | 102  |       | Jan 14/2008 | YM643-YM670             |
|                                      |          |       |      |       |             |                         |
|                                      |          |       |      |       |             |                         |
|                                      |          |       |      |       |             |                         |
|                                      |          |       |      |       |             |                         |
|                                      |          |       |      |       |             |                         |
|                                      |          |       |      |       |             |                         |