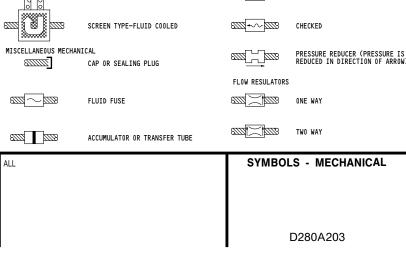

### BOEING MISCELLANEOUS MECHANICAL (CONT) MECHANICAL SYMBOLS DISCONNECT OR SIMPLE SWIVEL FILTERS NON-BYPASS W SPRING MOVABLE PIVOT OR BEARING 0 NON-BYPASS WITH MAGNETIC STRUCTURAL (FIXED) PIVOT OR BYPASS RIGGING PIN FLAG NOTE WITH PIN IDENTIFICATION NUMBER BYPASS WITH DIFFERENTIAL 8222 (B) \$223 SHEAR RIVET OR PIN FLAGNOTE $\sim$ PRESSURE (POP-UP) INDICATOR CONTROL CABLE WITH IDENTIFICATION XXX-X NUMBER AND TURNBUCKLE MANUAL CONTROL-WHEN USED IN AIR CLEANER CONNECTION WITH A VALVE SYMBOL, DESIGNATES A POSITION INDICATOR WHICH MAY BE USED FOR MANUAL OVERRIDE. HEAT EXCHANGERS GEAR BOX CLUTCH 0000 6000 COIL TYPE-AIR COOLED DISENGAGED ENGAGED RESTRICTORS SCREEN TYPE-AIR COOLED TWO WAY ONE WAY SCREEN TYPE-FLUID COOLED CHECKED MISCELLANEOUS MECHANICAL PRESSURE REDUCER (PRESSURE IS REDUCED IN DIRECTION OF ARROW) 1111113 CAP OR SEALING PLUG