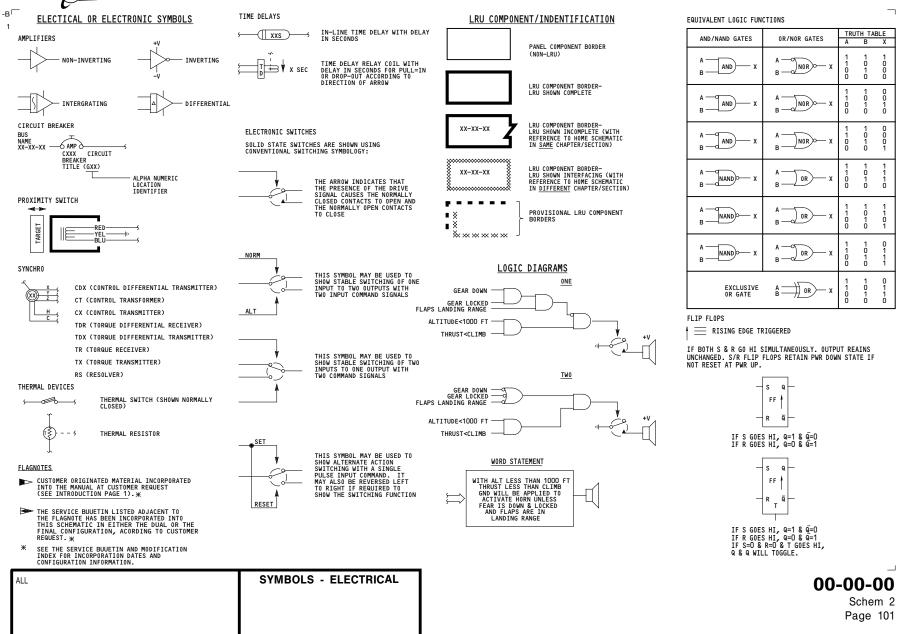

CTURAL (FIXED) PIVOT OR BYPASS RIGGING PIN FLAG NOTE WITH PIN IDENTIFICATION NUMBER BYPASS WITH DIFFERENTIAL 8222 (B) \$223 SHEAR RIVET OR PIN FLAGNOTE $\sim$ PRESSURE (POP-UP) INDICATOR CONTROL CABLE WITH IDENTIFICATION XXX-X NUMBER AND TURNBUCKLE MANUAL CONTROL-WHEN USED IN AIR CLEANER CONNECTION WITH A VALVE SYMBOL, DESIGNATES A POSITION INDICATOR WHICH MAY BE USED FOR MANUAL OVERRIDE. HEAT EXCHANGERS GEAR BOX CLUTCH 0000 6000 COIL TYPE-AIR COOLED DISENGAGED ENGAGED RESTRICTORS SCREEN TYPE-AIR COOLED TWO WAY ONE WAY SCREEN TYPE-FLUID COOLED CHECKED MISCELLANEOUS MECHANICAL PRESSURE REDUCER (PRESSURE IS REDUCED IN DIRECTION OF ARROW) 1111113 CAP OR SEALING PLUG



## 737-700/800 SYSTEM SCHEMATIC MANUAL



# 00-00-00

Schem 1 Page 101

# ( BOEING

### 737-700/800 SYSTEM SCHEMATIC MANUAL



D280A203



BOEING PROPRIETARY - Copyright () - Unpublished Work - See title page for details.





BOEING PROPRIETARY - Copyright () - Unpublished Work - See title page for details.





BOEING PROPRIETARY - Copyright () - Unpublished Work - See title page for details.





BOEING PROPRIETARY - Copyright © - Unpublished Work - See title page for details.



WIRING DIAGRAMS

### TYPICAL CROSS SECTION







| HORIZONTAL STABILIZER AND<br>ELEVATOR STATIONS | STAB<br>STA<br>STA<br>15.10 |
|------------------------------------------------|-----------------------------|
| LEADING EDGE STAR                              | 83.05                       |
| STAB STAB STAB STAB STAB STAB STAB STAB        | R FRONT SPAR HINGE @ OINT   |

**AIRPLANE STATION** YC001-YC050, YM643 WING AND NACELLE D280A