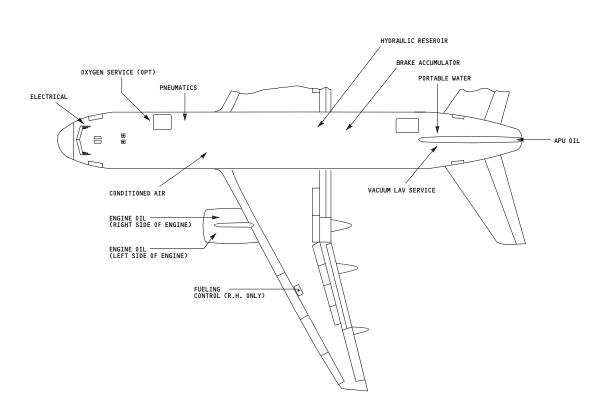

00-12-00

Page 101

NOTE:

VIEW FROM BOTTOM LOOKING UP.

SEE 71-00-00 FOR VIEW OF POWER PLANT/NACELLE STRUT SERVICE ACCESS PANELS

| YC001-YL430 | GROUND SERVICE<br>ACCESS PANELS |
|-------------|---------------------------------|
|             | D280A203                        |

00-12-00

Schem 1 Page 101

NOTE:

**GROUND SERVICE** YM643-YM670 **ACCESS PANELS** D280A203

00-12-00

Schem 1 Page 102

Jan 14/2008