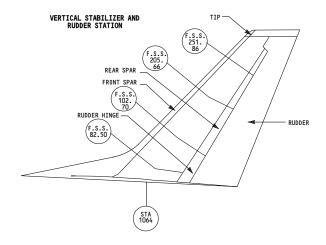

### TYPICAL CROSS SECTION

| HORIZONTAL STABILIZER AND<br>ELEVATOR STATIONS | STAB<br>STA<br>STA<br>15.10 |
|------------------------------------------------|-----------------------------|
| LEADING EDGE STAR                              | 83.05                       |
| STAB STAB STAB STAB STAB STAB STAB STAB        | R FRONT SPAR HINGE @ OINT   |