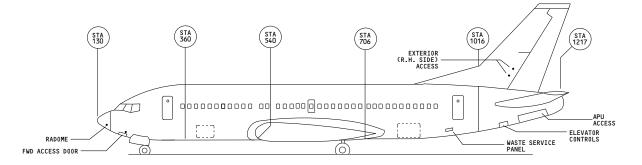

**AIRPLANE STATION** YC001-YC050, YM643 WING AND NACELLE D280A203

00-06-21

Schem 3 Page 101

May 13/2008

BOEING PROPRIETARY - Copyright  $\odot$  - Unpublished Work - See title page for details.

| YC015-YM649 | GROUND SERVICE<br>ACCESS PANELS |
|-------------|---------------------------------|
|             |                                 |
|             | D280A203                        |