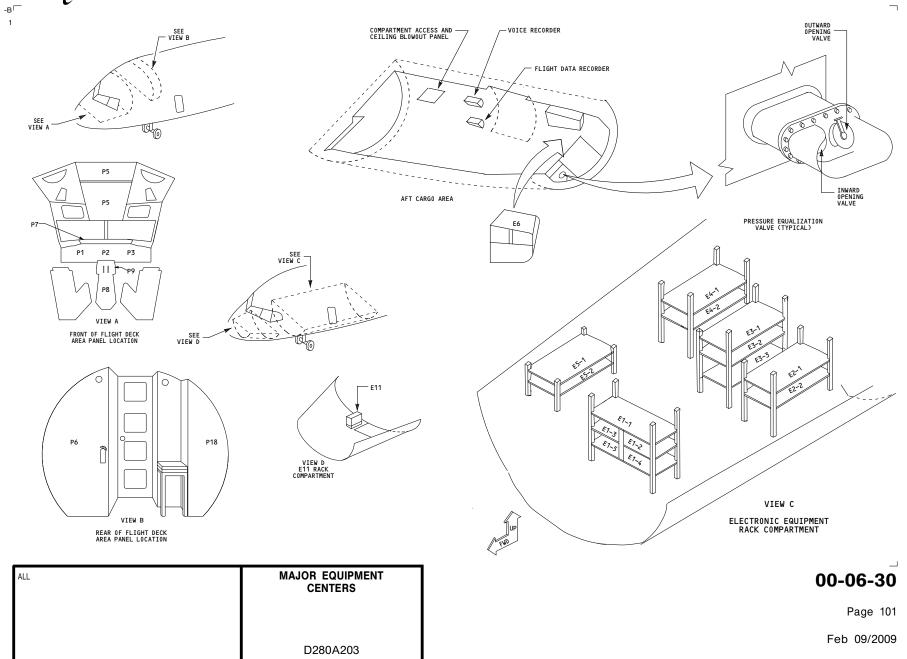

# CHAPTER 00 GENERAL

| Title                                | CH-SC-SU | Schem | Page | Sheet | Date        | Effectivity             |
|--------------------------------------|----------|-------|------|-------|-------------|-------------------------|
| SYMBOLS .                            |          |       |      |       |             |                         |
| SYMBOLS - MECHANICAL                 | 00-00-00 | 1     | 101  |       | Feb 09/2009 | ALL                     |
| SYMBOLS - ELECTRICAL                 | 00-00-00 | 2     | 101  |       | Feb 09/2009 | ALL                     |
| DIMENSION AND EQUIPMENT LOCATION     |          |       |      |       |             |                         |
| AIRPLANE STATION BODY AND STABILIZER | 00-06-21 | 1     | 101  |       | Feb 09/2009 | YC001-YL430             |
|                                      |          |       | 102  |       | May 13/2008 | YM643-YM670             |
| AIRPLANE STATION WING AND NACELLE    | 00-06-21 | 2     | 101  |       | Feb 09/2009 | YC001-YL430 YM645-YM670 |
|                                      |          |       | 102  |       | May 13/2008 | YM643                   |
|                                      |          | 3     | 101  |       | May 13/2008 | YC001-YC050 YM643       |
| MAJOR EQUIPMENT CENTERS              | 00-06-30 |       | 101  |       | Feb 09/2009 | ALL                     |
| GROUND SERVICE ACCESS PANELS         |          |       |      |       |             |                         |
| GROUND SERVICE ACCESS PANELS         | 00-12-00 |       | 101  |       | Feb 09/2009 | YC015-YM649             |
|                                      |          | 1     |      |       | Feb 09/2009 | YC001-YL430             |
|                                      |          |       | 102  |       | Jan 14/2008 | YM643-YM670             |
|                                      |          |       |      |       |             |                         |
|                                      |          |       |      |       |             |                         |
|                                      |          |       |      |       |             |                         |
|                                      |          |       |      |       |             |                         |
|                                      |          |       |      |       |             |                         |
|                                      |          |       |      |       |             |                         |