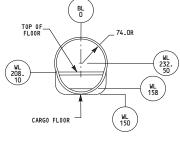

### TYPICAL CROSS SECTION

| HORIZONTAL STABILIZER AND<br>ELEVATOR STATIONS | STAB<br>STA<br>STA<br>15.10 |
|------------------------------------------------|-----------------------------|
| LEADING EDGE STAR                              | 83.05                       |
| STAB STAB STAB STAB STAB STAB STAB STAB        | R FRONT SPAR HINGE @ OINT   |