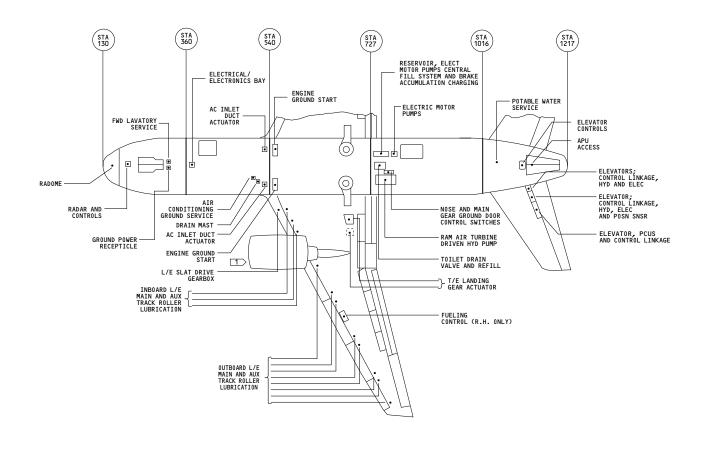

00-12-00

Page 101

NOTE:

VIEW FROM BOTTOM LOOKING UP.

SEE 71-00-00 FOR VIEW OF POWER PLANT/NACELLE STRUT SERVICE ACCESS PANELS

| YC001-YL430 | GROUND SERVICE<br>ACCESS PANELS |
|-------------|---------------------------------|
|             | D280A203                        |