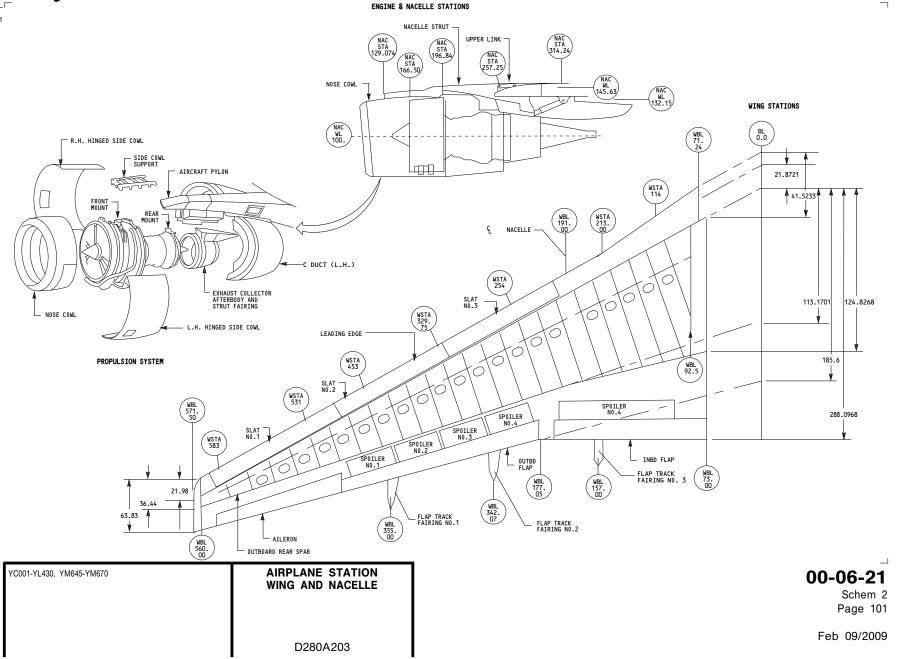

# CHAPTER 00 GENERAL

| Title                                | CH-SC-SU | Schem | Page | Sheet | Date        | Effectivity             |
|--------------------------------------|----------|-------|------|-------|-------------|-------------------------|
| SYMBOLS .                            |          |       |      |       |             |                         |
| SYMBOLS - MECHANICAL                 | 00-00-00 | 1     | 101  |       | Feb 09/2009 | ALL                     |
| SYMBOLS - ELECTRICAL                 | 00-00-00 | 2     | 101  |       | Feb 09/2009 | ALL                     |
| DIMENSION AND EQUIPMENT LOCATION     |          |       |      |       |             |                         |
| AIRPLANE STATION BODY AND STABILIZER | 00-06-21 | 1     | 101  |       | Feb 09/2009 | YC001-YL430             |
|                                      |          |       | 102  |       | May 13/2008 | YM643-YM670             |
| AIRPLANE STATION WING AND NACELLE    | 00-06-21 | 2     | 101  |       | Feb 09/2009 | YC001-YL430 YM645-YM670 |
|                                      |          |       | 102  |       | May 13/2008 | YM643                   |
|                                      |          | 3     | 101  |       | May 13/2008 | YC001-YC050 YM643       |
| MAJOR EQUIPMENT CENTERS              | 00-06-30 |       | 101  |       | Feb 09/2009 | ALL                     |
| GROUND SERVICE ACCESS PANELS         |          |       |      |       |             |                         |
| GROUND SERVICE ACCESS PANELS         | 00-12-00 |       | 101  |       | Feb 09/2009 | YC015-YM649             |
|                                      |          | 1     |      |       | Feb 09/2009 | YC001-YL430             |
|                                      |          |       | 102  |       | Jan 14/2008 | YM643-YM670             |
|                                      |          |       |      |       |             |                         |
|                                      |          |       |      |       |             |                         |
|                                      |          |       |      |       |             |                         |
|                                      |          |       |      |       |             |                         |
|                                      |          |       |      |       |             |                         |
|                                      |          |       |      |       |             |                         |