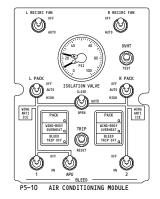

**80-ALPHABETICAL INDEX** 

Page 1 Jan 18/2007

ACCESSORY GEAR BOX AIR STATER

-A

4

| YC001-YL430 | ENGINE STARTING SYSTEM<br>GENERAL ARRANGEMENT | 80-00-00                                                                          |
|-------------|-----------------------------------------------|-----------------------------------------------------------------------------------|
|             |                                               | Page 101                                                                          |
|             | D280A203                                      | Feb 09/2009                                                                       |
| -           | -                                             | BOEING PROPRIETARY - Copyright 🛞 - Unpublished Work - See title page for details. |

P5-10 AIR CONDITIONING MODULE

| YM643-YM670 | ENGINE STARTING SYSTEM<br>GENERAL ARRANGEMENT | 80-00-00    |
|-------------|-----------------------------------------------|-------------|
|             |                                               | Page 102    |
|             | D280A203                                      | Jan 14/2008 |

BOEING PROPRIETARY - Copyright () - Unpublished Work - See title page for details.

BOEING PROPRIETARY - Copyright () - Unpublished Work - See title page for details.