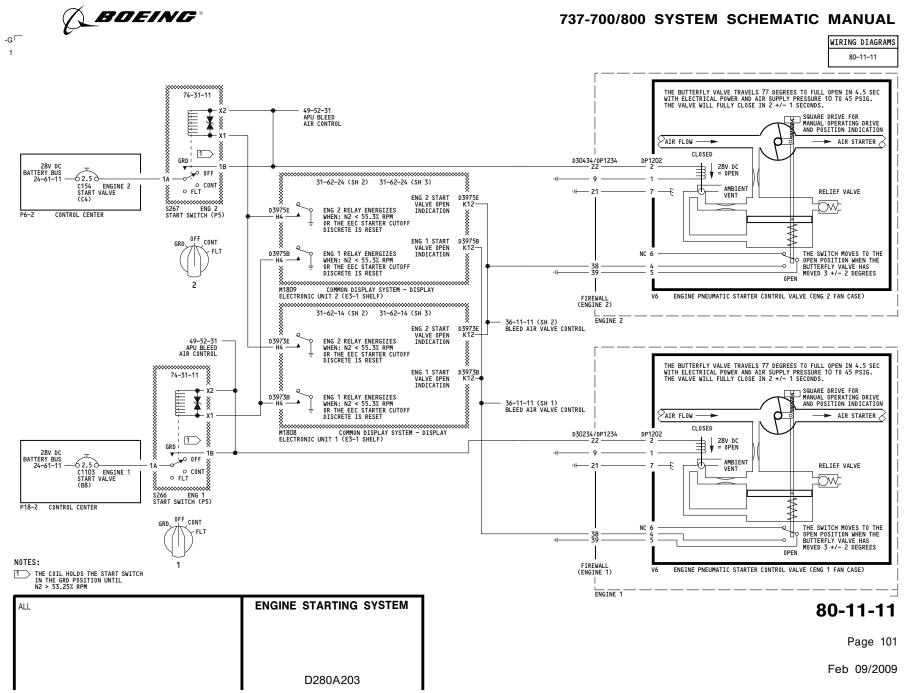

A = Added, R = Revised, D = Deleted, O = Overflow

80-EFFECTIVE PAGES Page 1 Aug 10/2009

D280A203

BOEING PROPRIETARY - Copyright () Unpublished Work - See title page for details

CHAPTER 80 STARTING

| Title                                         | CH-SC-SU | Schem | Page | Sheet | Date        | Effectivity |
|-----------------------------------------------|----------|-------|------|-------|-------------|-------------|
| STARTING                                      |          |       |      |       |             |             |
| ENGINE STARTING SYSTEM GENERAL<br>ARRANGEMENT | 80-00-00 |       | 101  |       | Feb 09/2009 | YC001-YL430 |
|                                               |          |       | 102  |       | Jan 14/2008 | YM643-YM670 |
| ENGINE STARTING SYSTEM                        |          |       |      |       |             |             |
| ENGINE STARTING SYSTEM                        | 80-11-11 |       | 101  |       | Feb 09/2009 | ALL         |

80-CONTENTS Page 1 Feb 09/2009

D280A203

BOEING PROPRIETARY - Copyright () Unpublished Work - See title page for details

CHAPTER 80 STARTING

| CH-SC-SU | Title                                      |
|----------|--------------------------------------------|
| 80-11-11 | ENGINE STARTING SYSTEM                     |
| 80-00-00 | ENGINE STARTING SYSTEM GENERAL ARRANGEMENT |
|          |                                            |
|          |                                            |
|          |                                            |
|          |                                            |
|          |                                            |
|          |                                            |
|          |                                            |
|          |                                            |
|          |                                            |
|          |                                            |
|          |                                            |
|          |                                            |
|          |                                            |
|          |                                            |
|          |                                            |
|          |                                            |