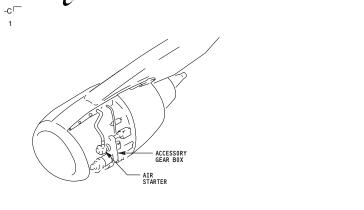

**80-ALPHABETICAL INDEX** 

Page 1 Jan 18/2007

ACCESSORY GEAR BOX AIR STATER

-A

4

| YC001-YL430 | ENGINE STARTING SYSTEM<br>GENERAL ARRANGEMENT | 80-00-00                                                                          |
|-------------|-----------------------------------------------|-----------------------------------------------------------------------------------|
|             |                                               | Page 101                                                                          |
|             | D280A203                                      | Feb 09/2009                                                                       |
| -           | -                                             | BOEING PROPRIETARY - Copyright 🛞 - Unpublished Work - See title page for details. |