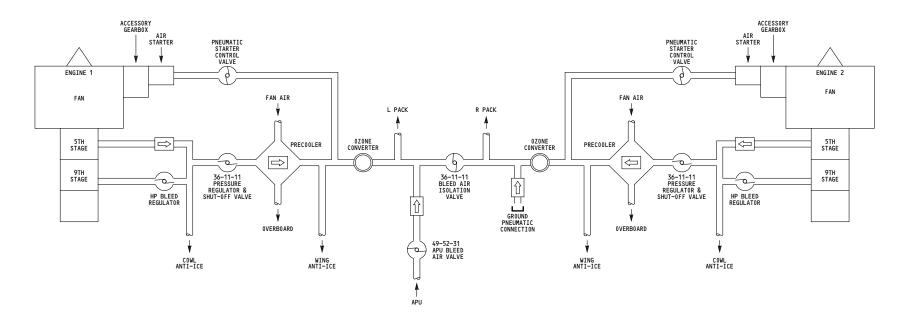

A = Added, R = Revised, D = Deleted, O = Overflow

80-EFFECTIVE PAGES Page 1 Aug 10/2009

D280A203

BOEING PROPRIETARY - Copyright () Unpublished Work - See title page for details

CHAPTER 80 STARTING

| Title                                         | CH-SC-SU | Schem | Page | Sheet | Date        | Effectivity |
|-----------------------------------------------|----------|-------|------|-------|-------------|-------------|
| STARTING                                      |          |       |      |       |             |             |
| ENGINE STARTING SYSTEM GENERAL<br>ARRANGEMENT | 80-00-00 |       | 101  |       | Feb 09/2009 | YC001-YL430 |
|                                               |          |       | 102  |       | Jan 14/2008 | YM643-YM670 |
| ENGINE STARTING SYSTEM                        |          |       |      |       |             |             |
| ENGINE STARTING SYSTEM                        | 80-11-11 |       | 101  |       | Feb 09/2009 | ALL         |

**80-ALPHABETICAL INDEX** 

Page 1 Jan 18/2007

ACCESSORY GEAR BOX AIR STATER

-A

4

| YC001-YL430 | ENGINE STARTING SYSTEM<br>GENERAL ARRANGEMENT | 80-00-00                                                                          |
|-------------|-----------------------------------------------|-----------------------------------------------------------------------------------|
|             |                                               | Page 101                                                                          |
|             | D280A203                                      | Feb 09/2009                                                                       |
| -           | -                                             | BOEING PROPRIETARY - Copyright 🛞 - Unpublished Work - See title page for details. |