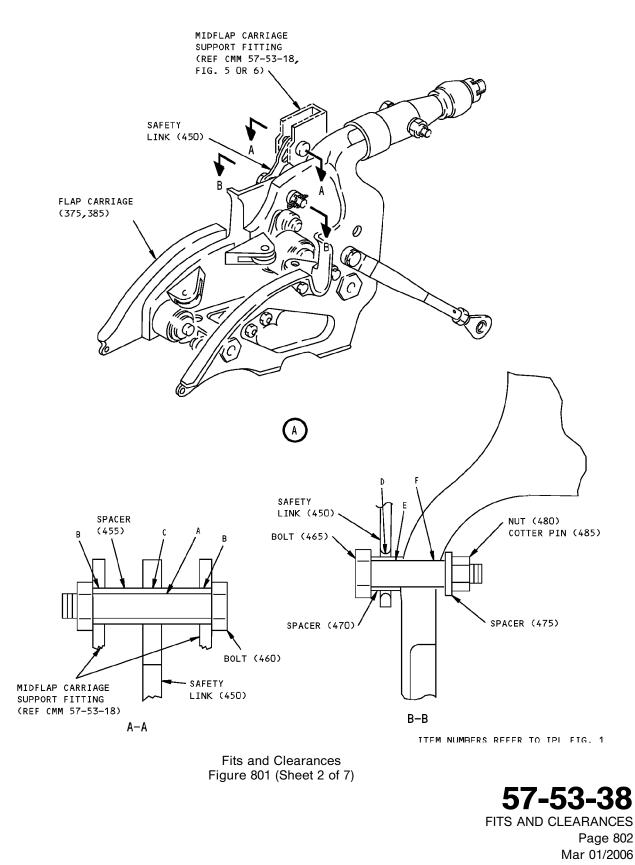

retainer.
- (7) Attach foreflap (10, 15) to midflap (20, 25).
  - (a) Align the foreflap assembly with the midflap. Install bolt (415), washer (420), nut (425) and guides (430, 435, 440, 445) at three locations with sealant, A00247.
  - (b) Attach the foreflap mechanism arm to the foreflap with a BACB30NF4D18 bolt, a BACC28Y4C032 bushing, an AN960-416 washer, and a BACN10JD104 nut. Tighten the nut to 30-40 pound-inches.



















Aft Flap Assembly and Adjustment Figure 701 (Sheet 2 of 2)

> 57-53-38 ASSEMBLY Page 705 Jul 01/2007





Adjust the seal retainer as necessary to get the seal to touch the aftflap when the aftflap is fully retracted. seal compression of 10-30 percent is acceptable.

> Aftflap Seal Compression Information Figure 702





#### **FITS AND CLEARANCES**











ITEM NUMBERS REFER TO IPL FIG. 1 UNLESS OTHERWISE SPECIFIED

Fits and Clearances Figure 801 (Sheet 3 of 7)



BOEING®

#### **COMPONENT MAINTENANCE MANUAL**



UNLESS SHOWN DIFFERENTLY

Fits and Clearances Figure 801 (Sheet 4 of 7)

> 57-53-38 FITS AND CLEARANCES Page 804 Mar 01/2006







ITEM NUMBERS REFER TO IPL FIG. 8 UNLESS SHOWN DIFFERENTLY

Fits and Clearances Figure 801 (Sheet 5 of 7)





|               | REF IPL     |          |                        | DESIGN DIMENSION* |        |         |               | SERVICE WEAR LIMIT* |        |         |
|---------------|-------------|----------|------------------------|-------------------|--------|---------|---------------|---------------------|--------|---------|
| REF<br>LETTER | FIG.<br>NO. |          | MATING<br>TEM NO.