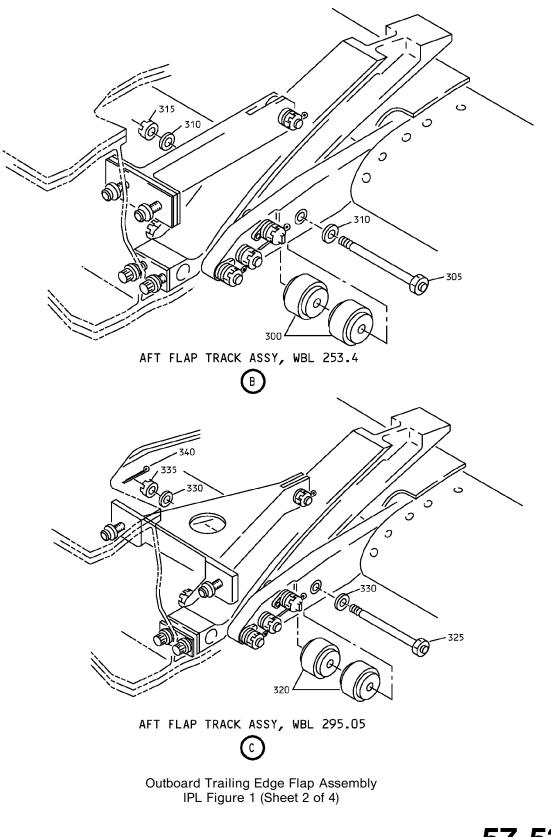

5-5    |                     | 8      | 225  | 7                     |
| EWBM26-6-38   |                     | 1      | 395  | 1                     |
| KWB428        |                     | 8      | 160B | 1                     |
|               |                     | 8      | 185B | 1                     |
| MS24665-304   |                     | 1      | 485  | 2                     |
| NAS516-1A     |                     | 8      | 162  | 1                     |
|               |                     | 8      | 186  | 1                     |
| NAS75-5-111   |                     | 1      | 455  | 2                     |
| P27850        |                     | 8      | 160D | 1                     |
|               |                     | 8      | 185D | 1                     |











57-53-38 ILLUSTRATED PARTS LIST Page 1011 Mar 01/2006





57-53-38 ILLUSTRATED PARTS LIST Page 1012 Mar 01/2006





Outboard Trailing Edge Flap Assembly IPL Figure 1 (Sheet 4 of 4)

> 57-53-38 ILLUSTRATED PARTS LIST Page 1013 Mar 01/2006



| FIG/<br>ITEM | PART NUMBER | AIRLINE<br>PART<br>NUMBER | NOMENCLATURE                                                                                                                                                               | USAGE<br>CODE | UNITS<br>PER<br>ASSY |
|--------------|-------------|---------------------------|----------------------------------------------------------------------------------------------------------------------------------------------------------------------------|---------------|----------------------|
| 1–