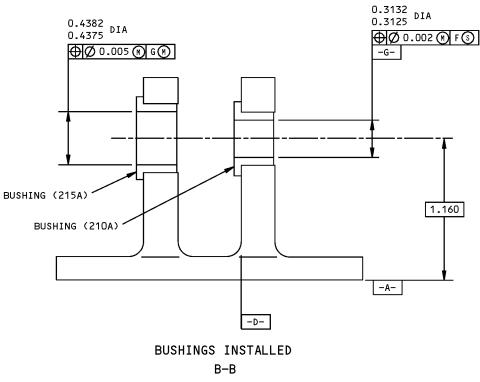

## TABLE OF CONTENTS

| Paragraph Title                                    | Page             |
|----------------------------------------------------|------------------|
| OUTBOARD FLAP ASSEMBLY - DESCRIPTION AND OPERATION | 1                |
| TESTING AND FAULT ISOLATION                        | (Not Applicable) |
| DISASSEMBLY                                        | 301              |
| CLEANING                                           | 401              |
| CHECK                                              | 501              |
| REPAIR                                             | 601              |
| ASSEMBLY                                           | 701              |
| FITS AND CLEARANCES                                | 801              |
| SPECIAL TOOLS, FIXTURES, AND EQUIPMENT             | (Not Applicable) |
| ILLUSTRATED PARTS LIST                             | 1001             |