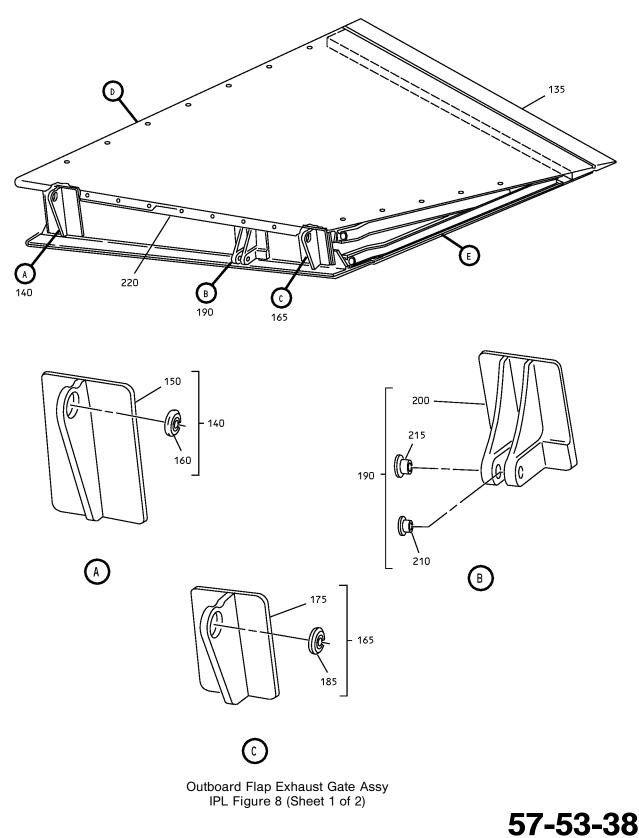

22 |                           | DELETED      |               |                      |
| –270A        | 69-59864-4  |                           | DELETED      |               |                      |
| 920          | 69-35346-3  |                           | DELETED      |               |                      |
| 925          | 69-44985-1  |                           | DELETED      |               |                      |
| 930          | 69-44985-2  |                           | DELETED      |               |                      |
| 935          | NAS623-4-4  |                           | DELETED      |               |                      |
| 940          | BACN10JC4   |                           | DELETED      |               |                      |





COMPONENT MAINTENANCE MANUAL



ILLUSTRATED PARTS LIST Page 1080 Mar 01/2006





Outboard Flap Exhaust Gate Assy IPL Figure 8 (Sheet 2 of 2)

> 57-53-38 ILLUSTRATED PARTS LIST Page 1081 Mar 01/2006



| FIG/<br>ITEM | PART NUMBER    | AIRLINE<br>PART<br>NUMBER | NOMENCLATURE                                                                                                                                                                                | USAGE<br>CODE | UNITS<br>PER<br>ASSY |
|--------------|----------------|---------------------------|---------------------------------------------------------------------------------------------------------------------------------------------------------------------------------------------|---------------|----------------------|
| 8–           |                |