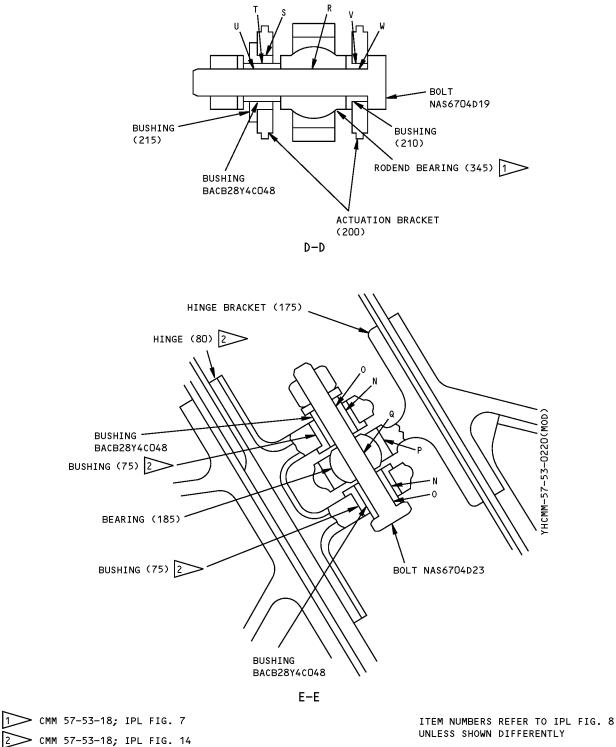

guides (430, 435, 440, 445) at three locations with sealant, A00247.
  - (b) Attach the foreflap mechanism arm to the foreflap with a BACB30NF4D18 bolt, a BACC28Y4C032 bushing, an AN960-416 washer, and a BACN10JD104 nut. Tighten the nut to 30-40 pound-inches.



















Aft Flap Assembly and Adjustment Figure 701 (Sheet 2 of 2)

> 57-53-38 ASSEMBLY Page 705 Jul 01/2007





Adjust the seal retainer as necessary to get the seal to touch the aftflap when the aftflap is fully retracted. seal compression of 10-30 percent is acceptable.

> Aftflap Seal Compression Information Figure 702





#### **FITS AND CLEARANCES**











ITEM NUMBERS REFER TO IPL FIG. 1 UNLESS OTHERWISE SPECIFIED

Fits and Clearances Figure 801 (Sheet 3 of 7)



BOEING®

#### **COMPONENT MAINTENANCE MANUAL**



UNLESS SHOWN DIFFERENTLY

Fits and Clearances Figure 801 (Sheet 4 of 7)

> 57-53-38 FITS AND CLEARANCES Page 804 Mar 01/2006







ITEM NUMBERS REFER TO IPL FIG. 8 UNLESS SHOWN DIFFERENTLY

Fits and Clearances Figure 801 (Sheet 5 of 7)





|               | REF IPL     |          |                        | DESIGN DIMENSION* |        |         |               | SERVICE WEAR LIMIT* |        |         |
|---------------|-------------|----------|------------------------|-------------------|--------|---------|---------------|---------------------|--------|---------|
| REF<br>LETTER | FIG.<br>NO. |          | MATING<br>TEM NO.      | DIME              | NSION  |         | MBLY<br>Rance | DIME                | NSION  | MAXIMUM |
|               | NU.         | -        | IEPI NO.