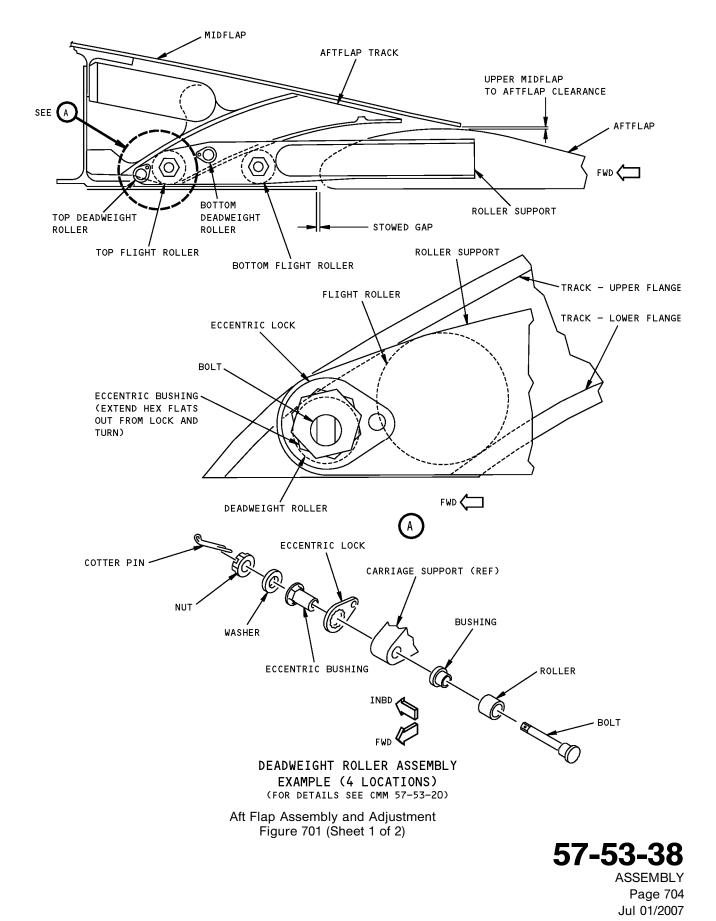

of 0.06 inch.
- (6) Examine the seal at the leading edge of the aftflap (ASSEMBLY, Figure 702). When fully retracted, the aftflap leading edge must compress the seal between 10 and 30 percent. If the seal does not touch the aftflap, loosen the nuts of the seal retainer and position the seal retainer to get seal compression. Tighten the nuts evenly along the length of retainer.
- (7) Attach foreflap (10, 15) to midflap (20, 25).
  - (a) Align the foreflap assembly with the midflap. Install bolt (415), washer (420), nut (425) and guides (430, 435, 440, 445) at three locations with sealant, A00247.
  - (b) Attach the foreflap mechanism arm to the foreflap with a BACB30NF4D18 bolt, a BACC28Y4C032 bushing, an AN960-416 washer, and a BACN10JD104 nut. Tighten the nut to 30-40 pound-inches.



















Aft Flap Assembly and Adjustment Figure 701 (Sheet 2 of 2)

> 57-53-38 ASSEMBLY Page 705 Jul 01/2007





Adjust the seal retainer as necessary to get the seal to touch the aftflap when the aftflap is fully retracted. seal compression of 10-30 percent is acceptable.

> Aftflap Seal Compression Information Figure 702





#### **FITS AND CLEARANCES**











ITEM NUMBERS REFER TO IPL FIG. 1 UNLESS OTHERWISE SPECIFIED

Fits and Clearances Figure 801 (Sheet 3 of 7)



BOEING®

#### **COMPONENT MAINTENANCE MANUAL**



UNLESS SHOWN DIFFERENTLY

Fits and Clearances Figure 801 (Sheet 4 of 7)

> 57-53-38 FITS AND CLEARANCES Page 804 Mar 01/2006







ITEM NUMBERS REFER TO IPL FIG. 8 UNLESS SHOWN DIFFERENTLY

Fits and Clearances Figure 801 (Sheet 5 of 7)





|               | REF