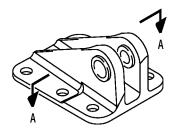

03 with wet sealant, A00247.
- C. Machine the bushings per REPAIR 17-1, Figure 601.
- D. Fillet seal the bushing flanges with sealant, A00247.

#### 3. Refinish

A. For repair of surfaces which is only replacement of the original finish, refer to Refinish instructions, REPAIR 17-1, Figure 601.









## BUSHINGS REMOVED

REPAIR 125/ ALL MACHINED SURFACES UNLESS SHOWN DIFFERENTLY

MATERIAL: AL ALLOY ITEM NUMBERS REFER TO IPL FIG. 8 ALL DIMENSIONS ARE IN INCHES

69-73573-1,-2 Bracket Repair and Refinish Figure 601

> 57-53-38 REPAIR 17-1 Page 602 Mar 01/2006

REFINISH CHROMIC ACID ANODIZE AND APPLY PRIMER, BMS 10-11, TYPE 1 (F-18.13) ALL OVER

 ${\sf BOEING}\ {\sf PROPRIETARY}\ -\ {\sf Copyright}\ \textcircled{O}\ {\sf Unpublished}\ {\sf Work}\ -\ {\sf See}\ title\ page\ for\ details$ 









65C34777-5,-6 Bracket Repair and Refinish Figure 602 (Sheet 1 of 2)







BUSHINGS REMOVED B-B

<u>REFINISH</u>

CHROMIC ACID ANODIZE AND APPLY PRIMER BMS 10-11, TYPE 1 (F-18.13), BUT NO PRIMER IN HOLES FOR BUSHINGS <u>REPAIR</u>

125/ ALL MACHINED SURFACES UNLESS SHOWN DIFFERENTLY MATERIAL: AL ALLOY

ITEM NUMBERS REFER TO IPL FIG. 8 ALL DIMENSIONS ARE IN INCHES

65C34777-5,-6 Bracket Repair and Refinish Figure 602 (Sheet 2 of 2)



65-46437



## **COMPONENT MAINTENANCE MANUAL**

#### **MISCELLANEOUS PARTS REFINISH - REPAIR 19-1**

#### 1. General

- A. This procedure has the data necessary to refinish the parts, which are not given in the specific repairs.
- B. Refer to REPAIR-GENERAL, Paragraph 2. for the Standard Overhaul Practices Manual (SOPM) subjects identified in this proce