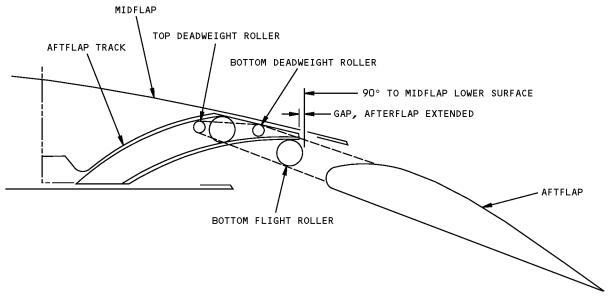

06 inch.
- (6) Examine the seal at the leading edge of the aftflap (ASSEMBLY, Figure 702). When fully retracted, the aftflap leading edge must compress the seal between 10 and 30 percent. If the seal does not touch the aftflap, loosen the nuts of the seal retainer and position the seal retainer to get seal compression. Tighten the nuts evenly along the length of retainer.
- (7) Attach foreflap (10, 15) to midflap (20, 25).
  - (a) Align the foreflap assembly with the midflap. Install bolt (415), washer (420), nut (425) and guides (430, 435, 440, 445) at three locations with sealant, A00247.
  - (b) Attach the foreflap mechanism arm to the foreflap with a BACB30NF4D18 bolt, a BACC28Y4C032 bushing, an AN960-416 washer, and a BACN10JD104 nut. Tighten the nut to 30-40 pound-inches.



















Aft Flap Assembly and Adjustment Figure 701 (Sheet 2 of 2)

> 57-53-38 ASSEMBLY Page 705 Jul 01/2007





Adjust the seal retainer as necessary to get the seal to touch the aftflap when the aftflap is fully retracted. seal compression of 10-30 percent is acceptable.

> Aftflap Seal Compression Information Figure 702





#### **FITS AND CLEARANCES**











ITEM NUMBERS REFER TO IPL FIG. 1 UNLESS OTHERWISE SPECIFIED

Fits and Clearances Figure 801 (Sheet 3 of 7)



BOEING®

#### **COMPONENT MAINTENANCE MANUAL**



UNLESS SHOWN DIFFERENTLY

Fits and Clearances Figure 801 (Sheet 4 of 7)

> 57-53-38 FITS AND CLEARANCES Page 804 Mar 01/2006







ITEM NUMBERS REFER TO IPL FIG. 8 UNLESS SHOWN DIFFERENTLY

Fits and Clearances Figure 801 (Sheet 5 of 7)





|               | REF IPL