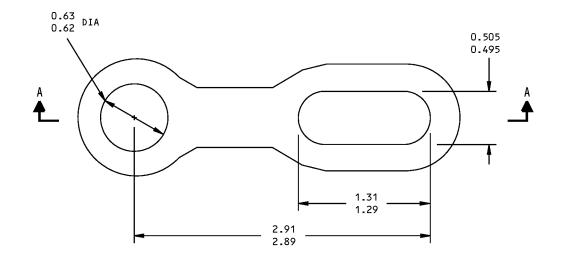

TION (LMC)

THEORETICAL EXACT POSITION OF A FEATURE (TRUE POSITION)

- S REGARDLESS OF FEATURE SIZE (RFS)
- PROJECTED TOLERANCE ZONE
- FIM FULL INDICATOR MOVEMENT

#### EXAMPLES



True Position Dimensioning Symbols Figure 601

> 57-53-38 REPAIR - GENERAL Page 602 Jul 01/2006



#### LINK - REPAIR 1-1

#### 69-37238-2

#### 1. General

- A. This repair gives the data that is necessary to refinish the link.
- B. Refer to the Standard Overhaul Practices Manual (SOPM) for the SOPM subjects identified in the procedure.
- C. Refer to REPAIR-GENERAL, Figure 601 for the Standard True Position Dimensioning Symbols shown in the repair.

#### 2. Plating Repair (REPAIR 1-1, Figure 601)

A. Repair is only replacement of the original finish. Refer to Refinish instructions, REPAIR 1-1, Figure 601.











<u>REFINISH</u>

CADMIUM-TITANIUM PLATE (F-15.01) APPLY PRIMER BMS 10-11, TYPE 1 (F-20.02) AND ENAMEL BMS 10-11, TYPE 2 (F-21.02).

#### <u>REPAIR</u>

(SAME AS REFINISH) 125/ ALL MACHINED SURFACES UNLESS SHOWN DIFFERENTLY MATERIAL: 4330M STEEL, 220-240 KSI ALL DIMENSIONS ARE IN INCHES

69-37238-2 Link Repair and Refinish Figure 601

> 57-53-38 REPAIR 1-1 Page 602 Mar 01/2006



#### BOLT - REPAIR 2-1

#### 69-38824-5

## 1. <u>General</u>

- A. This procedure has the data necessary to refinish the bolt.
- B. Refer to REPAIR-GENERAL, Paragraph 2. for the Standard Overhaul Practices Manual (SOPM) subjects identified in this procedure.
- C. Refer to REPAIR-GENERAL, Paragraph 3. for the description of the consumable codes identified in this procedure.
- D. Refer to REPAIR-GENERAL, Figur