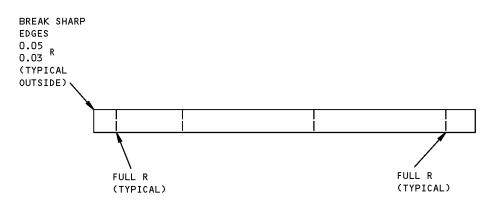

ON (LMC)

THEORETICAL EXACT POSITION OF A FEATURE (TRUE POSITION)

- S REGARDLESS OF FEATURE SIZE (RFS)
- PROJECTED TOLERANCE ZONE
- FIM FULL INDICATOR MOVEMENT

#### EXAMPLES



True Position Dimensioning Symbols Figure 601

> 57-53-38 REPAIR - GENERAL Page 602 Jul 01/2006



#### LINK - REPAIR 1-1

#### 69-37238-2

#### 1. General

- A. This repair gives the data that is necessary to refinish the link.
- B. Refer to the Standard Overhaul Practices Manual (SOPM) for the SOPM subjects identified in the procedure.
- C. Refer to REPAIR-GENERAL, Figure 601 for the Standard True Position Dimensioning Symbols shown in the repair.

#### 2. Plating Repair (REPAIR 1-1, Figure 601)

A. Repair is only replacement of the original finish. Refer to Refinish instructions, REPAIR 1-1, Figure 601.











<u>REFINISH</u>

CADMIUM-TITANIUM PLATE (F-15.01) APPLY PRIMER BMS 10-11, TYPE 1 (F-20.02) AND ENAMEL BMS 10-11, TYPE 2 (F-21.02).

#### <u>REPAIR</u>

(SAME AS REFINISH) 125/ ALL MACHINED SURFACES UNLESS SHOWN DIFFERENTLY MATERIAL: 4330M STEEL, 220-240 KSI ALL DIMENSIONS ARE IN INCHES

69-37238-2 Link Repair and Refinish Figure 601

> 57-53-38 REPAIR 1-1 Page 602 Mar 01/2006



#### BOLT - REPAIR 2-1

#### 69-38824-5

## 1. <u>General</u>

- A. This procedure has the data necessary to refinish the bolt.
- B. Refer to REPAIR-GENERAL, Paragraph 2. for the Standard Overhaul Practices Manual (SOPM) subjects identified in this procedure.
- C. Refer to REPAIR-GENERAL, Paragraph 3. for the description of the consumable codes identified in this procedure.
- D. Refer to REPAIR-GENERAL, Figure