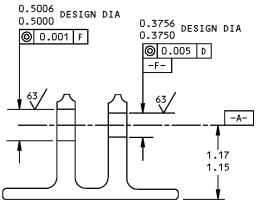

NERAL, Paragraph 2. for the Standard Overhaul Practices Manual (SOPM) subjects identified in this procedure.
- C. Refer to REPAIR-GENERAL, Paragraph 3. for the description of the consumable codes identified in this procedure.
- D. Refer to REPAIR-GENERAL, Figure 601 for the Standard True Position Dimensioning Symbols shown in the repair.
- E. Refer to IPL Figure 8 for item numbers.

#### 2. Bushings (210, 215) Replacement

- A. Remove the old bushings.
- B. Install new bushings per SOPM 20-50-03 with wet sealant, A00247.
- C. Machine the bushings per REPAIR 17-1, Figure 601.
- D. Fillet seal the bushing flanges with sealant, A00247.

#### 3. Refinish

A. For repair of surfaces which is only replacement of the original finish, refer to Refinish instructions, REPAIR 17-1, Figure 601.









## BUSHINGS REMOVED

REPAIR 125/ ALL MACHINED SURFACES UNLESS SHOWN DIFFERENTLY

MATERIAL: AL ALLOY ITEM NUMBERS REFER TO IPL FIG. 8 ALL DIMENSIONS ARE IN INCHES

69-73573-1,-2 Bracket Repair and Refinish Figure 601

> 57-53-38 REPAIR 17-1 Page 602 Mar 01/2006

REFINISH CHROMIC ACID ANODIZE AND APPLY PRIMER, BMS 10-11, TYPE 1 (F-18.13) ALL OVER

 ${\sf BOEING}\ {\sf PROPRIETARY}\ -\ {\sf Copyright}\ \textcircled{O}\ {\sf Unpublished}\ {\sf Work}\ -\ {\sf See}\ title\ page\ for\ details$ 









65C34777-5,-6 Bracket Repair and Refinish Figure 602 (Sheet 1 of 2)







BUSHINGS REMOVED B-B

<u>REFINISH</u>

CHROMIC ACID ANODIZE AND APPLY PRIMER BMS 10-11, TYPE 1 (F-18.13), BUT NO PRIMER IN HOLES FOR BUSHINGS <u>REPAIR</u>

125/ ALL MACHINED SURFACES UNLESS SHOWN DIFFERENTLY MATERIAL: AL