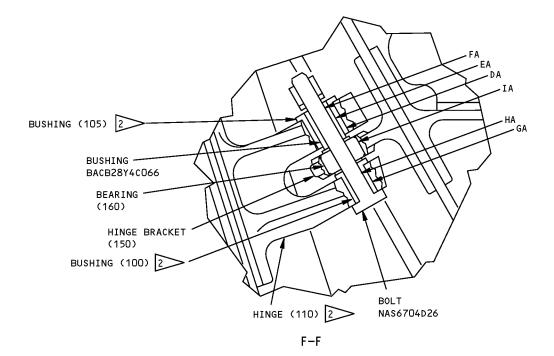

h a BACB30NF4D18 bolt, a BACC28Y4C032 bushing, an AN960-416 washer, and a BACN10JD104 nut. Tighten the nut to 30-40 pound-inches.



















Aft Flap Assembly and Adjustment Figure 701 (Sheet 2 of 2)

> 57-53-38 ASSEMBLY Page 705 Jul 01/2007





Adjust the seal retainer as necessary to get the seal to touch the aftflap when the aftflap is fully retracted. seal compression of 10-30 percent is acceptable.

> Aftflap Seal Compression Information Figure 702





#### **FITS AND CLEARANCES**











ITEM NUMBERS REFER TO IPL FIG. 1 UNLESS OTHERWISE SPECIFIED

Fits and Clearances Figure 801 (Sheet 3 of 7)



BOEING®

#### **COMPONENT MAINTENANCE MANUAL**



UNLESS SHOWN DIFFERENTLY

Fits and Clearances Figure 801 (Sheet 4 of 7)

> 57-53-38 FITS AND CLEARANCES Page 804 Mar 01/2006







ITEM NUMBERS REFER TO IPL FIG. 8 UNLESS SHOWN DIFFERENTLY

Fits and Clearances Figure 801 (Sheet 5 of 7)





|               | REF IPL     |          |                        | DESIGN DIMENSION* |        |         |               | SERVICE WEAR LIMIT* |        |         |
|---------------|-------------|----------|------------------------|-------------------|--------|---------|---------------|---------------------|--------|---------|
| REF<br>LETTER | FIG.<br>NO. |          | MATING<br>TEM NO.      | DIME              | NSION  |         | MBLY<br>Rance | DIME                | NSION  | MAXIMUM |
|               | NU.         | -        | IEPI NO.               | MIN               | MAX    | MIN     | MAX           | MIN                 | MAX    |         |
| [A]           | 1