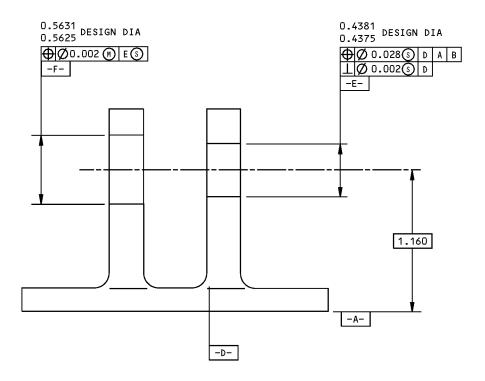

## TABLE OF CONTENTS

| Paragraph Title                                    | Page             |
|----------------------------------------------------|------------------|
| OUTBOARD FLAP ASSEMBLY - DESCRIPTION AND OPERATION | 1                |
| TESTING AND FAULT ISOLATION                        | (Not Applicable) |
| DISASSEMBLY                                        | 301              |
| CLEANING                                           | 401              |
| CHECK                                              | 501              |
| REPAIR                                             | 601              |
| ASSEMBLY                                           | 701              |
| FITS AND CLEARANCES                                | 801              |
| SPECIAL TOOLS, FIXTURES, AND EQUIPMENT             | (Not Applicable) |
| ILLUSTRATED PARTS LIST                             | 1001             |