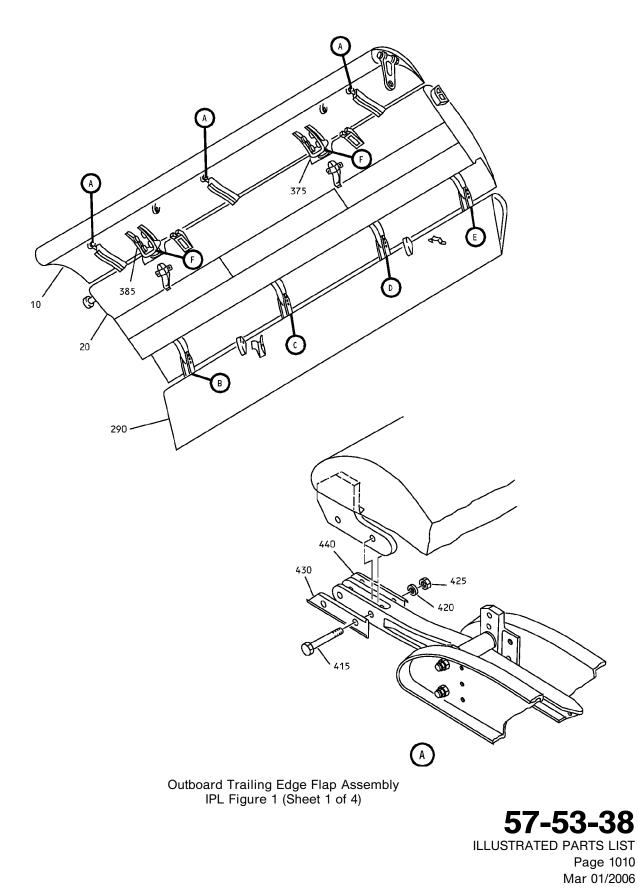

322-5-5    |                     | 8      | 225  | 7                     |
| EWBM26-6-38   |                     | 1      | 395  | 1                     |
| KWB428        |                     | 8      | 160B | 1                     |
|               |                     | 8      | 185B | 1                     |
| MS24665-304   |                     | 1      | 485  | 2                     |
| NAS516-1A     |                     | 8      | 162  | 1                     |
|               |                     | 8      | 186  | 1                     |
| NAS75-5-111   |                     | 1      | 455  | 2                     |
| P27850        |                     | 8      | 160D | 1                     |
|               |                     | 8      | 185D | 1                     |











57-53-38 ILLUSTRATED PARTS LIST Page 1011 Mar 01/2006





57-53-38 ILLUSTRATED PARTS LIST Page 1012 Mar 01/2006





Outboard Trailing Edge Flap Assembly IPL Figure 1 (Sheet 4 of 4)

> 57-53-38 ILLUSTRATED PARTS LIST Page 1013 Mar 01/2006



| FIG/<br>ITEM | PART NUMBER | AIRLINE<br>PART<br>NUMBER | NOMENCLATURE                                                                                                                                                               | USAGE<br>CODE | UNITS<br>PER<br>ASSY |
|--------------|-------------|---------------------------|----------------------------------------------------------------------------------------------------------------------------------------------------------------------------|---------------|----------------------|
| 1–