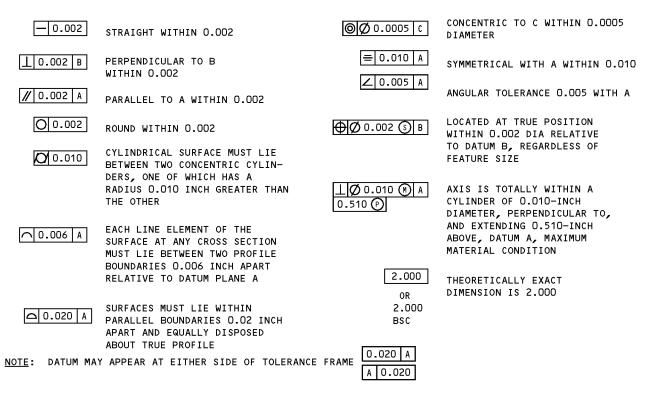

D FLATNESS
- ⊥ PERPENDICULARITY (OR SQUARENESS)
- // PARALLELISM
- O ROUNDNESS
- 𝒜 CYLINDRICITY
- → PROFILE OF A LINE
- → PROFILE OF A SURFACE
- O CONCENTRICITY
- SYMMETRY
- ∠ ANGULARITY
- A RUNOUT
- 17 TOTAL RUNOUT
- L COUNTERBORE OR SPOTFACE
- V COUNTERSINK

Ø DIAMETER sØ SPHERICAL DIAMETER R RADIUS SR SPHERICAL RADIUS ()REFERENCE BASIC A THEORETICALLY EXACT DIMENSION USED (BSC) TO DESCRIBE SIZE, SHAPE OR LOCATION OF A FEATURE FROM WHICH PERMISSIBLE OR VARIATIONS ARE ESTABLISHED BY TOLERANCES DIM ON OTHER DIMENSIONS OR NOTES. -A-DATUM  $\bigcirc$ MAXIMUM MATERIAL CONDITION (MMC)  $\bigcirc$ LEAST MATERIAL CONDITION (LMC)

THEORETICAL EXACT POSITION OF A FEATURE (TRUE POSITION)

- S REGARDLESS OF FEATURE SIZE (RFS)
- PROJECTED TOLERANCE ZONE
- FIM FULL INDICATOR MOVEMENT

#### EXAMPLES



True Position Dimensioning Symbols Figure 601

> 57-53-38 REPAIR - GENERAL Page 602 Jul 01/2006



#### LINK - REPAIR 1-1

#### 69-37238-2

#### 1. General

- A. This repair gives the data that is necessary to refinish the link.
- B. Refer to the Standard Overhaul Practices Manual (SOPM) for the SOPM subjects identified in the procedure.
- C. Refer to REPAIR-GENERAL, Figure 601 for the Standard True Position Dimensioning Symbols shown in the repair.

#### 2. Plating Repair (REPAIR 1-1, Figure 601)

A. Repair is only replacement of the original finish. Refer to Refinish instructions, REPAIR 1-1, Figure 601.











<u>REFINISH</u>

CADMIUM-TITANIUM PLATE (F-15.01) APPLY PRIMER BMS 10-11, TYPE 1 (F-20.02) AND ENAMEL BMS 10-11, TYPE 2 (F-21.02).

#### <u>REPAIR</u>

(SAME AS REFINISH) 12