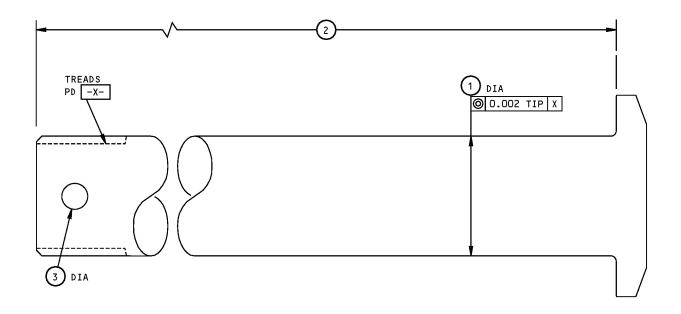

STEEL, 220-240 KSI ALL DIMENSIONS ARE IN INCHES

69-37238-2 Link Repair and Refinish Figure 601

> 57-53-38 REPAIR 1-1 Page 602 Mar 01/2006



#### BOLT - REPAIR 2-1

#### 69-38824-5

## 1. <u>General</u>

- A. This procedure has the data necessary to refinish the bolt.
- B. Refer to REPAIR-GENERAL, Paragraph 2. for the Standard Overhaul Practices Manual (SOPM) subjects identified in this procedure.
- C. Refer to REPAIR-GENERAL, Paragraph 3. for the description of the consumable codes identified in this procedure.
- D. Refer to REPAIR-GENERAL, Figure 601 for the Standard True Position Dimensioning Symbols shown in the repair.

#### 2. Plating Repair (REPAIR 2-1, Figure 601)

A. Repair is only replacement of the original finish. Refer to Refinish instructions, REPAIR 2-1, Figure 601.







|                 | 1                | 2              | 3              |
|-----------------|------------------|----------------|----------------|
| DESIGN<br>DIM   | 0.4370<br>0.4360 | 1.590<br>1.570 | 0.116<br>0.106 |
| REPAIR<br>LIMIT |                  |                |                |

<u>REFINISH</u>

CADMIUM PLATE (F-15.02) ALL OVER.

#### <u>REPAIR</u>

(SAME AS REFINISH)

SHOT PEEN: 0.017-0.046 SHOT SIZE 0.012 A2 INTENSITY

MATERIAL: 4340 STEEL, 180-200 KSI ALL DIMENSIONS ARE IN INCHES

69-38824-5 Bolt Repair and Refinish Figure 601

> 57-53-38 REPAIR 2-1 Page 602 Mar 01/2006

65-46437



## **COMPONENT MAINTENANCE MANUAL**

#### HINGE BRACKET ASSEMBLY - REPAIR 7-1

#### $65C26326{-1},\,-2,\,-3,\,-4,\,-9,\,-10,\,-11,\,-12$

#### 1. General

- A. This repair gives the data to re