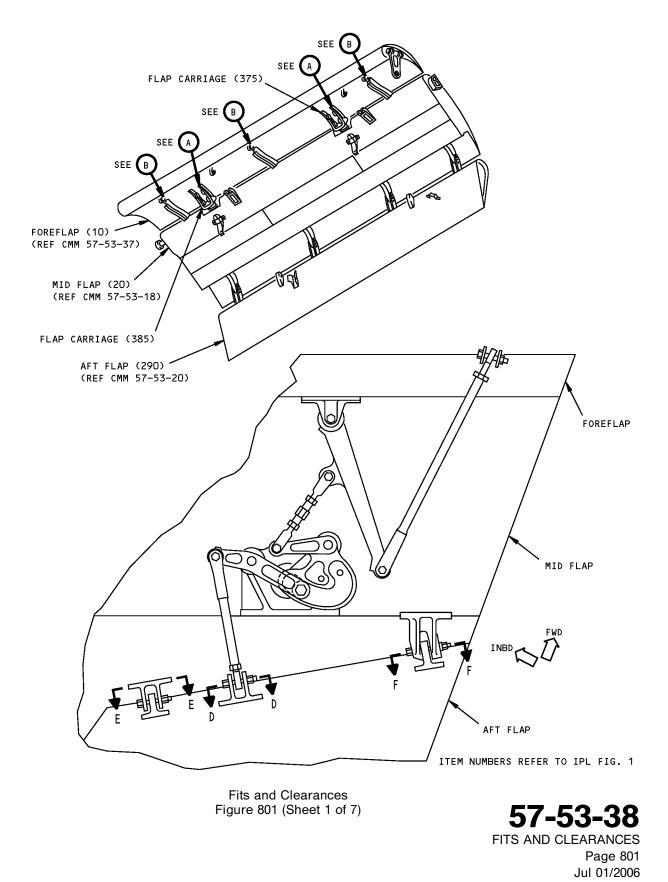

of retainer.
- (7) Attach foreflap (10, 15) to midflap (20, 25).
  - (a) Align the foreflap assembly with the midflap. Install bolt (415), washer (420), nut (425) and guides (430, 435, 440, 445) at three locations with sealant, A00247.
  - (b) Attach the foreflap mechanism arm to the foreflap with a BACB30NF4D18 bolt, a BACC28Y4C032 bushing, an AN960-416 washer, and a BACN10JD104 nut. Tighten the nut to 30-40 pound-inches.



















Aft Flap Assembly and Adjustment Figure 701 (Sheet 2 of 2)

> 57-53-38 ASSEMBLY Page 705 Jul 01/2007





Adjust the seal retainer as necessary to get the seal to touch the aftflap when the aftflap is fully retracted. seal compression of 10-30 percent is acceptable.

> Aftflap Seal Compression Information Figure 702





#### **FITS AND CLEARANCES**











ITEM NUMBERS REFER TO IPL FIG. 1 UNLESS OTHERWISE SPECIFIED

Fits and Clearances Figure 801 (Sheet 3 of 7)



BOEING®

#### **COMPONENT MAINTENANCE MANUAL**



UNLESS SHOWN DIFFERENTLY

Fits and Clearances Figure 801 (Sheet 4 of 7)

> 57-53-38 FITS AND CLEARANCES Page 804 Mar 01/2006







ITEM NUMBERS REFER TO IPL FIG. 8 UNLESS SHOWN DIFFERENTLY

Fits and Clearances Figure 801 (Sheet 5 of 7)





|               | REF IPL     |          |                        | DESIGN DIMENSION* |        |         |               | SERVICE WEAR LIMIT* |        |         |
|---------------|-------------|----------|------------------------|-------------------|--------|---------|---------------|---------------------|--------|---------|
| REF<br>LETTER | FIG.<br>NO. |          | MATING<br>TEM NO.