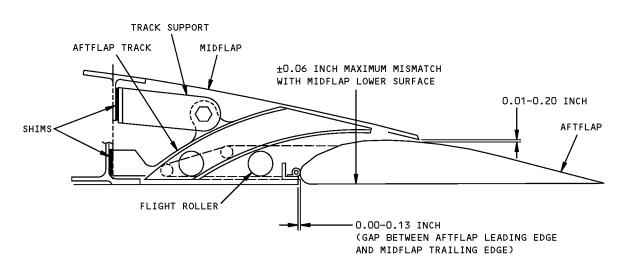

nch.
- (6) Examine the seal at the leading edge of the aftflap (ASSEMBLY, Figure 702). When fully retracted, the aftflap leading edge must compress the seal between 10 and 30 percent. If the seal does not touch the aftflap, loosen the nuts of the seal retainer and position the seal retainer to get seal compression. Tighten the nuts evenly along the length of retainer.
- (7) Attach foreflap (10, 15) to midflap (20, 25).
  - (a) Align the foreflap assembly with the midflap. Install bolt (415), washer (420), nut (425) and guides (430, 435, 440, 445) at three locations with sealant, A00247.
  - (b) Attach the foreflap mechanism arm to the foreflap with a BACB30NF4D18 bolt, a BACC28Y4C032 bushing, an AN960-416 washer, and a BACN10JD104 nut. Tighten the nut to 30-40 pound-inches.



















Aft Flap Assembly and Adjustment Figure 701 (Sheet 2 of 2)

> 57-53-38 ASSEMBLY Page 705 Jul 01/2007





Adjust the seal retainer as necessary to get the seal to touch the aftflap when the aftflap is fully retracted. seal compression of 10-30 percent is acceptable.

> Aftflap Seal Compression Information Figure 702





#### **FITS AND CLEARANCES**











ITEM NUMBERS REFER TO IPL FIG. 1 UNLESS OTHERWISE SPECIFIED

Fits and Clearances Figure 801 (Sheet 3 of 7)



BOEING®

#### **COMPONENT MAINTENANCE MANUAL**



UNLESS SHOWN DIFFERENTLY

Fits and Clearances Figure 801 (Sheet 4 of 7)

> 57-53-38 FITS AND CLEARANCES Page 804 Mar 01/2006







ITEM NUMBERS REFER TO IPL FIG. 8 UNLESS SHOWN DIFFERENTLY

Fits and Clearances Figure 801 (Sheet 5 of 7)





|               | REF IPL     |