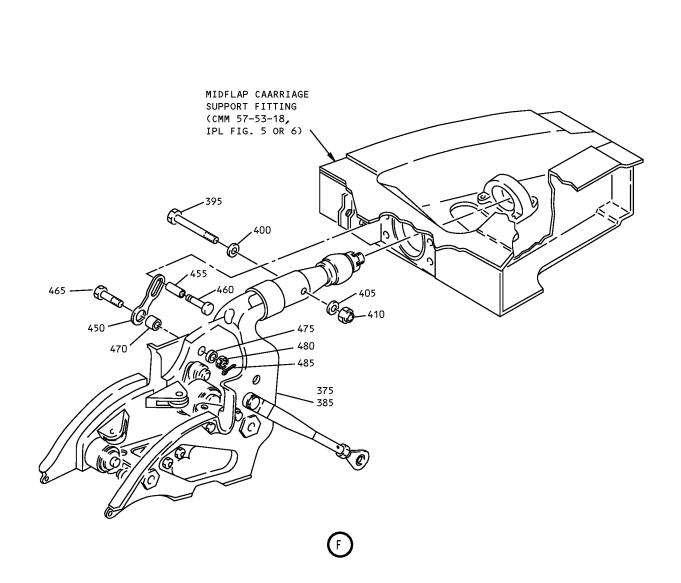

| 395  | 1                     |
| KWB428        |                     | 8      | 160B | 1                     |
|               |                     | 8      | 185B | 1                     |
| MS24665-304   |                     | 1      | 485  | 2                     |
| NAS516-1A     |                     | 8      | 162  | 1                     |
|               |                     | 8      | 186  | 1                     |
| NAS75-5-111   |                     | 1      | 455  | 2                     |
| P27850        |                     | 8      | 160D | 1                     |
|               |                     | 8      | 185D | 1                     |











57-53-38 ILLUSTRATED PARTS LIST Page 1011 Mar 01/2006





57-53-38 ILLUSTRATED PARTS LIST Page 1012 Mar 01/2006





Outboard Trailing Edge Flap Assembly IPL Figure 1 (Sheet 4 of 4)

> 57-53-38 ILLUSTRATED PARTS LIST Page 1013 Mar 01/2006



| FIG/<br>ITEM | PART NUMBER | AIRLINE<br>PART<br>NUMBER | NOMENCLATURE                                                                                                                                                               | USAGE<br>CODE | UNITS<br>PER<br>ASSY |
|--------------|-------------|---------------------------|----------------------------------------------------------------------------------------------------------------------------------------------------------------------------|---------------|----------------------|
| 1–           |             |                           |