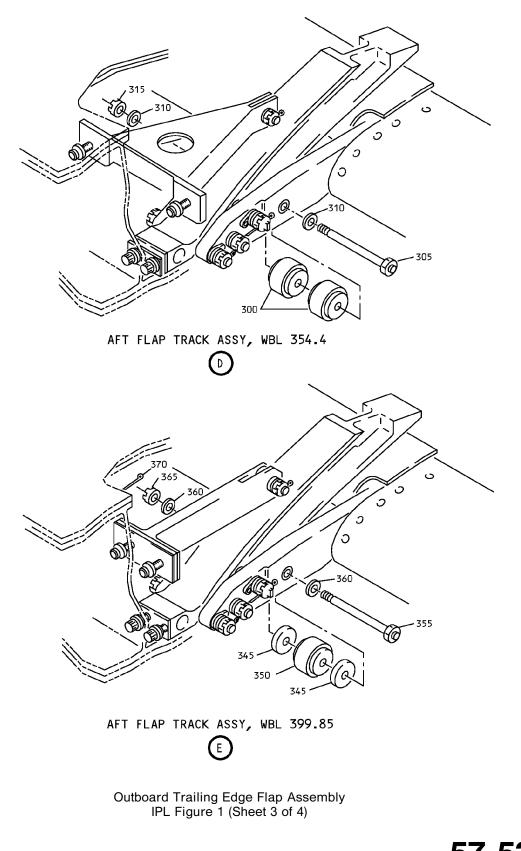

|
| EWBM26-6-38   |                     | 1      | 395  | 1                     |
| KWB428        |                     | 8      | 160B | 1                     |
|               |                     | 8      | 185B | 1                     |
| MS24665-304   |                     | 1      | 485  | 2                     |
| NAS516-1A     |                     | 8      | 162  | 1                     |
|               |                     | 8      | 186  | 1                     |
| NAS75-5-111   |                     | 1      | 455  | 2                     |
| P27850        |                     | 8      | 160D | 1                     |
|               |                     | 8      | 185D | 1                     |











57-53-38 ILLUSTRATED PARTS LIST Page 1011 Mar 01/2006





57-53-38 ILLUSTRATED PARTS LIST Page 1012 Mar 01/2006





Outboard Trailing Edge Flap Assembly IPL Figure 1 (Sheet 4 of 4)

> 57-53-38 ILLUSTRATED PARTS LIST Page 1013 Mar 01/2006



| FIG/<br>ITEM | PART NUMBER | AIRLINE<br>PART<br>NUMBER | NOMENCLATURE                                                                                                                                                               | USAGE<br>CODE | UNITS<br>PER<br>ASSY |
|--------------|-------------|---------------------------|----------------------------------------------------------------------------------------------------------------------------------------------------------------------------|---------------|----------------------|
| 1–           |             |                           |