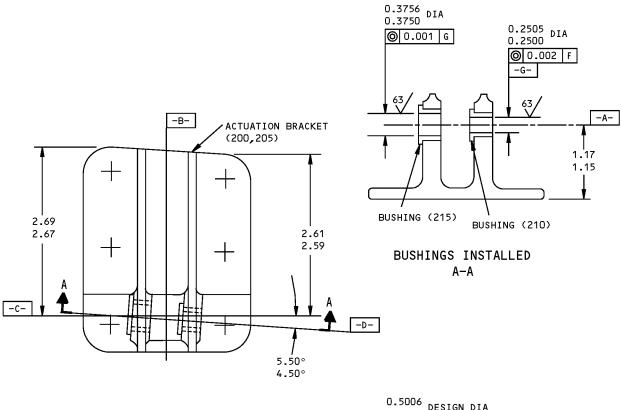

GENERAL, Paragraph 2. for the Standard Overhaul Practices Manual (SOPM) subjects identified in this procedure.
- C. Refer to REPAIR-GENERAL, Paragraph 3. for the description of the consumable codes identified in this procedure.
- D. Refer to REPAIR-GENERAL, Figure 601 for the Standard True Position Dimensioning Symbols shown in the repair.
- E. Refer to IPL Figure 8 for item numbers.

#### 2. Bushings (210, 215) Replacement

- A. Remove the old bushings.
- B. Install new bushings per SOPM 20-50-03 with wet sealant, A00247.
- C. Machine the bushings per REPAIR 17-1, Figure 601.
- D. Fillet seal the bushing flanges with sealant, A00247.

#### 3. Refinish

A. For repair of surfaces which is only replacement of the original finish, refer to Refinish instructions, REPAIR 17-1, Figure 601.









## BUSHINGS REMOVED

REPAIR 125/ ALL MACHINED SURFACES UNLESS SHOWN DIFFERENTLY

MATERIAL: AL ALLOY ITEM NUMBERS REFER TO IPL FIG. 8 ALL DIMENSIONS ARE IN INCHES

69-73573-1,-2 Bracket Repair and Refinish Figure 601

> 57-53-38 REPAIR 17-1 Page 602 Mar 01/2006

REFINISH CHROMIC ACID ANODIZE AND APPLY PRIMER, BMS 10-11, TYPE 1 (F-18.13) ALL OVER

 ${\sf BOEING}\ {\sf PROPRIETARY}\ -\ {\sf Copyright}\ \textcircled{O}\ {\sf Unpublished}\ {\sf Work}\ -\ {\sf See}\ title\ page\ for\ details$ 









65C34777-5,-6 Bracket Repair and Refinish Figure 602 (Sheet 1 of 2)







BUSHINGS REMOVED B-B

<u>REFINISH</u>

CHROMIC ACID ANODIZE AND APPLY PRIMER BMS 10-11, TYPE 1 (F-18.13), BUT NO PRIMER IN HOLES FOR BUSHINGS <u>REPAIR</u>

125/ ALL MACHINED SURFACES UNLESS SHOWN DIFFERENTLY MATERIAL: