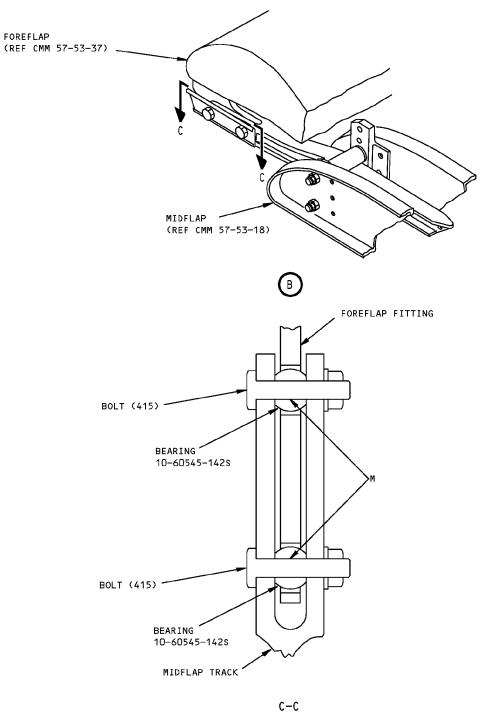

iner.
- (7) Attach foreflap (10, 15) to midflap (20, 25).
  - (a) Align the foreflap assembly with the midflap. Install bolt (415), washer (420), nut (425) and guides (430, 435, 440, 445) at three locations with sealant, A00247.
  - (b) Attach the foreflap mechanism arm to the foreflap with a BACB30NF4D18 bolt, a BACC28Y4C032 bushing, an AN960-416 washer, and a BACN10JD104 nut. Tighten the nut to 30-40 pound-inches.



















Aft Flap Assembly and Adjustment Figure 701 (Sheet 2 of 2)

> 57-53-38 ASSEMBLY Page 705 Jul 01/2007





Adjust the seal retainer as necessary to get the seal to touch the aftflap when the aftflap is fully retracted. seal compression of 10-30 percent is acceptable.

> Aftflap Seal Compression Information Figure 702





#### **FITS AND CLEARANCES**











ITEM NUMBERS REFER TO IPL FIG. 1 UNLESS OTHERWISE SPECIFIED

Fits and Clearances Figure 801 (Sheet 3 of 7)



BOEING®

#### **COMPONENT MAINTENANCE MANUAL**



UNLESS SHOWN DIFFERENTLY

Fits and Clearances Figure 801 (Sheet 4 of 7)

> 57-53-38 FITS AND CLEARANCES Page 804 Mar 01/2006







ITEM NUMBERS REFER TO IPL FIG. 8 UNLESS SHOWN DIFFERENTLY

Fits and Clearances Figure 801 (Sheet 5 of 7)





|               | REF IPL     |          |                        | DESIGN DIMENSION* |        |         |               | SERVICE WEAR LIMIT* |        |         |
|---------------|-------------|----------|------------------------|-------------------|--------|---------|---------------|---------------------|--------|---------|
| REF<br>LETTER | FIG.<br>NO. |          | MATING<br>TEM NO.      |