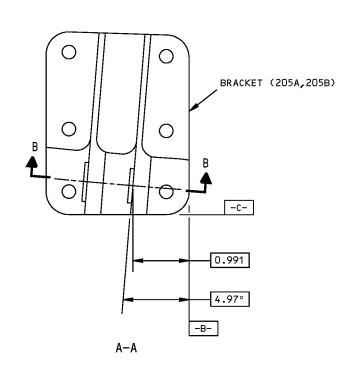

## TABLE OF CONTENTS

| Paragraph Title                                    | Page             |
|----------------------------------------------------|------------------|
| OUTBOARD FLAP ASSEMBLY - DESCRIPTION AND OPERATION | 1                |
| TESTING AND FAULT ISOLATION                        | (Not Applicable) |
| DISASSEMBLY                                        | 301              |
| CLEANING                                           | 401              |
| CHECK                                              | 501              |
| REPAIR                                             | 601              |
| ASSEMBLY                                           | 701              |
| FITS AND CLEARANCES                                | 801              |
| SPECIAL TOOLS, FIXTURES, AND EQUIPMENT             | (Not Applicable) |
| ILLUSTRATED PARTS LIST                             | 1001             |