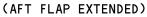

inch.
- (6) Examine the seal at the leading edge of the aftflap (ASSEMBLY, Figure 702). When fully retracted, the aftflap leading edge must compress the seal between 10 and 30 percent. If the seal does not touch the aftflap, loosen the nuts of the seal retainer and position the seal retainer to get seal compression. Tighten the nuts evenly along the length of retainer.
- (7) Attach foreflap (10, 15) to midflap (20, 25).
  - (a) Align the foreflap assembly with the midflap. Install bolt (415), washer (420), nut (425) and guides (430, 435, 440, 445) at three locations with sealant, A00247.
  - (b) Attach the foreflap mechanism arm to the foreflap with a BACB30NF4D18 bolt, a BACC28Y4C032 bushing, an AN960-416 washer, and a BACN10JD104 nut. Tighten the nut to 30-40 pound-inches.



















Aft Flap Assembly and Adjustment Figure 701 (Sheet 2 of 2)

> 57-53-38 ASSEMBLY Page 705 Jul 01/2007





Adjust the seal retainer as necessary to get the seal to touch the aftflap when the aftflap is fully retracted. seal compression of 10-30 percent is acceptable.

> Aftflap Seal Compression Information Figure 702





#### **FITS AND CLEARANCES**











ITEM NUMBERS REFER TO IPL FIG. 1 UNLESS OTHERWISE SPECIFIED

Fits and Clearances Figure 801 (Sheet 3 of 7)



BOEING®

#### **COMPONENT MAINTENANCE MANUAL**



UNLESS SHOWN DIFFERENTLY

Fits and Clearances Figure 801 (Sheet 4 of 7)

> 57-53-38 FITS AND CLEARANCES Page 804 Mar 01/2006







ITEM NUMBERS REFER TO IPL FIG. 8 UNLESS SHOWN DIFFERENTLY

Fits and Clearances Figure 801 (Sheet 5 of 7)





|               | REF IPL