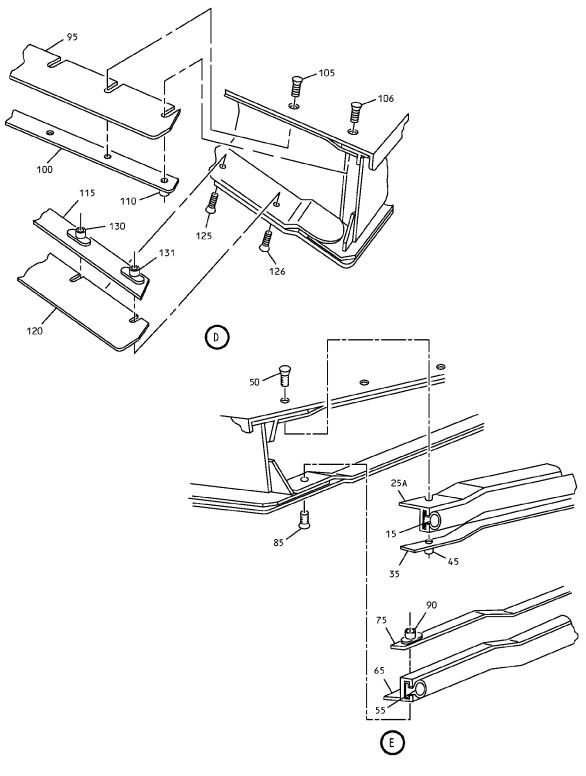

|                      |
| –270A        | 69-59864-4  |                           | DELETED      |               |                      |
| 920          | 69-35346-3  |                           | DELETED      |               |                      |
| 925          | 69-44985-1  |                           | DELETED      |               |                      |
| 930          | 69-44985-2  |                           | DELETED      |               |                      |
| 935          | NAS623-4-4  |                           | DELETED      |               |                      |
| 940          | BACN10JC4   |                           | DELETED      |               |                      |





COMPONENT MAINTENANCE MANUAL



ILLUSTRATED PARTS LIST Page 1080 Mar 01/2006





Outboard Flap Exhaust Gate Assy IPL Figure 8 (Sheet 2 of 2)

> 57-53-38 ILLUSTRATED PARTS LIST Page 1081 Mar 01/2006



| FIG/<br>ITEM | PART NUMBER    | AIRLINE<br>PART<br>NUMBER | NOMENCLATURE                                                                                                                                                                                | USAGE<br>CODE | UNITS<br>PER<br>ASSY |
|--------------|----------------|---------------------------|---------------------------------------------------------------------------------------------------------------------------------------------------------------------------------------------|---------------|----------------------|
| 8–           |                |                           |