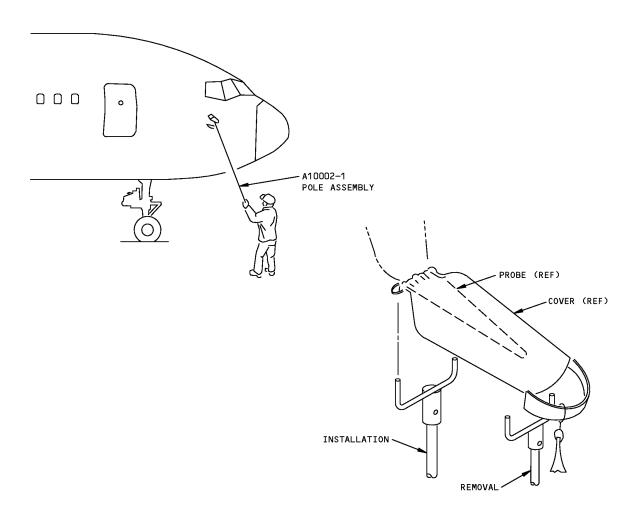

#### **10-CONTENTS**

PART NUMBER: A10002-1

NAME: REMOVAL/INSTALLATION POLE - PITOT PROBE COVER

**AIRPLANE MAINTENANCE:** YES

**COMPONENT MAINTENANCE: NO** 

**USAGE & DESCRIPTION:** This tool consists of an extending aluminum pole with a steel fork that is used

for removal/installation of pitot probe protective covers. Refer to AMM 10-11-

01 for further usage instructions.

**WEIGHT:** 7 lbs (3 kg)

**DIMENSIONS:** 4 x 4 x 80 inches (102 x 102 x 2032 mm) (retracted)

4 x 4 x 146 inches (102 x 102 x 3708 mm) (extended)

Pitot Probe Cover Removal/Installation Pole Figure 1