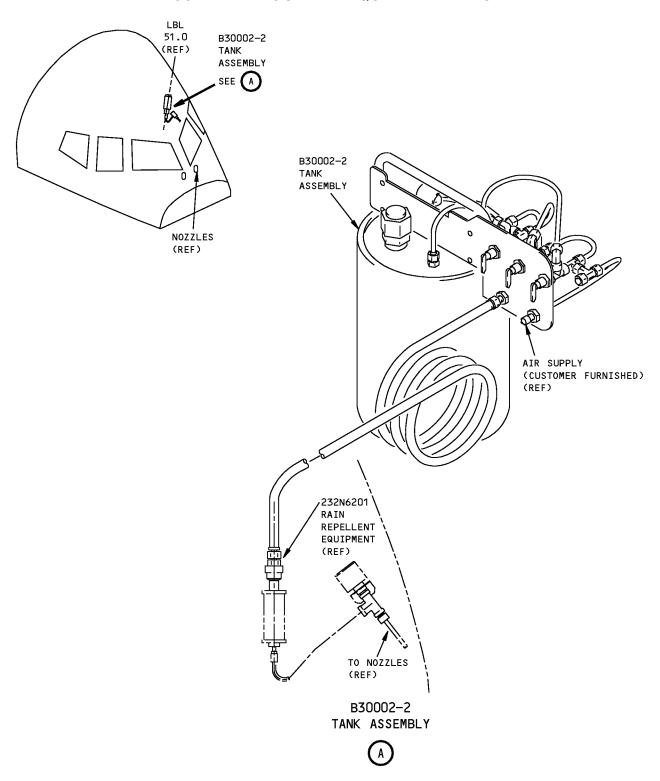

757
ILLUSTRATED TOOL AND EQUIPMENT MANUAL

Windshield Rain Repellent System Test Equipment Figure 1

PART NUMBER: B30002-1

NAME: CLEANING TANK ASSEMBLY - WINDSHIELD RAIN REPELLENT SYSTEM

**AIRPLANE MAINTENANCE:** YES

**COMPONENT MAINTENANCE: NO** 

**USAGE & DESCRIPTION:** The B30002-1 cleaning tank assembly is used on 757-200 airplanes from line

number 1 through 617. B30002 is used to clean the rain repellent system using pressurized solvent. B30002 is connected to the airplane's rain repellent receptacle. A dry air source is connected to B30002. The rain repellent shutoff valve is turned on and the airplane's left and right rain repellent switches are pushed and released until fluid flows from the nozzles. Refer to AMM 30-43-00 for complete usage instructions. B30002-1 consists of

a B30002-2 tank assembly contained in a storage box.

WEIGHT: 19 lbs (9 kg)

**DIMENSIONS:** 10 x 16 x 16 inches (254 x 406 x 406 mm)

757
ILLUSTRATED TOOL AND EQUIPMENT MANUAL

Windshield Rain Repellent System Cleaning Tank Assembly Figure 1