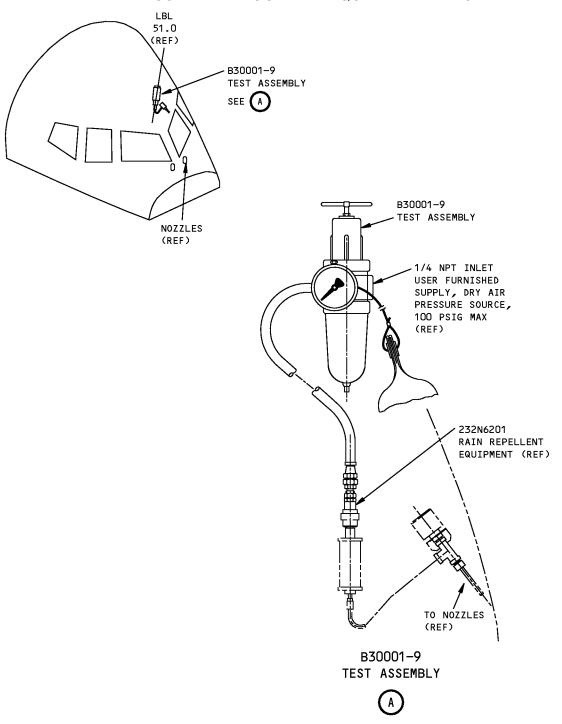

#### **30-CONTENTS**

PART NUMBER: B30001-7

NAME: TEST EQUIPMENT - WINDSHIELD RAIN REPELLENT SYSTEM

**AIRPLANE MAINTENANCE:** YES

**COMPONENT MAINTENANCE: NO** 

**USAGE & DESCRIPTION:** The B30001-7 test equipment is used on 757-200 airplanes line number 1

through 617. B30001 is used to functionally test the rain repellent system by connecting B30001 to the rain repellent bottle receptacle. Connect a dry air source to B30001. Push and release the rain repellent left and right switches, located on the P-5 panel. Refer to AMM-30-43-00 for complete usage

instructions. B30001-7 consists of a B30001-9 test assembly contained in a

storage box.

**WEIGHT:** 3 lbs (1.4 kg)

**DIMENSIONS:** 8 x 8 x 11 inches (203 x 203 x 279 mm)

NOTE: B30001-7 supersedes B30001-1.

757
ILLUSTRATED TOOL AND EQUIPMENT MANUAL

Windshield Rain Repellent System Test Equipment Figure 1

PART NUMBER: B30002-1

NAME: CLEANING TANK ASSEMBLY - WINDSHIELD RAIN REPELLENT SYSTEM

**AIRPLANE MAINTENANCE:** YES