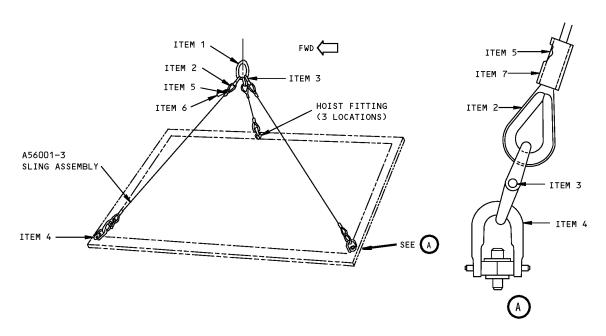

## **56-CONTENTS**

PART NUMBER: A56001-15

NAME: SLING SET - NUMBER 1 AND 3 CABIN WINDOW

**AIRPLANE MAINTENANCE:** YES

**COMPONENT MAINTENANCE: NO** 

**USAGE & DESCRIPTION:** The A56001-15 sling set is used on all 757 airplanes. A56001 is used for

cockpit windows numbers 1 and 3 removal and installation. Refer to AMM 56-11-01 and AMM 56-11-10 for complete usage instructions. A56001-15 consists

of:

| A56001-15 |                                |             |  |  |  |
|-----------|--------------------------------|-------------|--|--|--|
| QUANTITY  | NOMENCLATURE                   | PART NUMBER |  |  |  |
| 1         | NUMBER 1 WINDOW SLING ASSEMBLY | A56001-2    |  |  |  |
| 1         | NUMBER 3 WINDOW SLING ASSEMBLY | A56001-3    |  |  |  |
| 1         | STORAGE BOX                    |             |  |  |  |

**WEIGHT:** 32 lbs (15 kg)

**DIMENSIONS:** 8 x 10 x 24 inches (203 x 254 x 610 mm)

**NOTE**: A56001-15 supersedes A56001-1.

Number 1 And 3 Cabin Window Sling Set Figure 1

| REPAIRABLE/REPLACEABLE PARTS |                    |                          |             |  |  |  |  |
|------------------------------|--------------------|--------------------------|-------------|--|--|--|--|
| ITEM NO.                     | PART NO.           | NOMENCLATURE             | VENDOR CODE |  |  |  |  |
| 1                            | G-341-5/8          | WELDLESS SLING LINK      | V75535      |  |  |  |  |
| 2                            | G-414-1/4          | THIMBLE                  | V75535      |  |  |  |  |
| 3                            | A337-3/8, A337-1/4 | CONNECTING LINK          | V75535      |  |  |  |  |
| 4                            | ADB23052           | SAFETY HOIST RING        | V02064      |  |  |  |  |
| 5                            | 28-10-F6           | SLEEVE                   | V76691      |  |  |  |  |
| 6                            | F70308-15          | PROOF LOAD TAG           |             |  |  |  |  |
| 7                            | F70308-16          | CABLE IDENTIFICATION TAG |             |  |  |  |  |