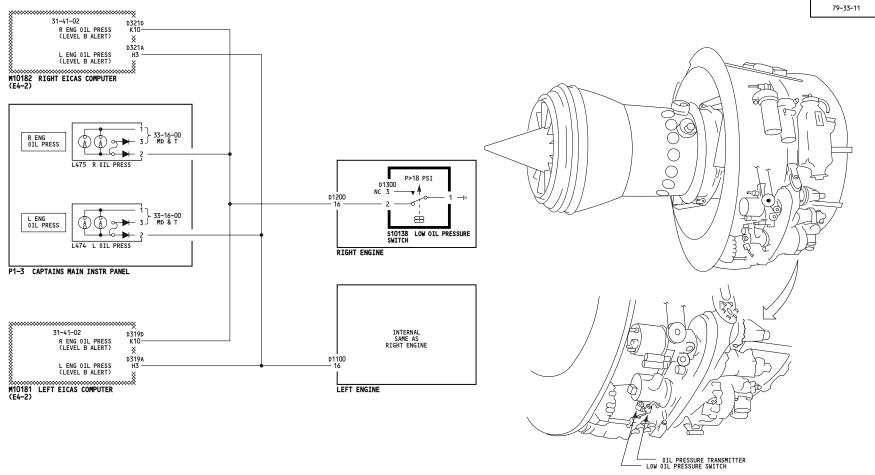

## 757-200 SYSTEM SCHEMATIC MANUAL

| 001-099 | ENGINE OIL LOW PRESSURE<br>WARNING |
|---------|------------------------------------|
|         |                                    |
|         | D280N032S                          |

79-33-01

Page 101

5000