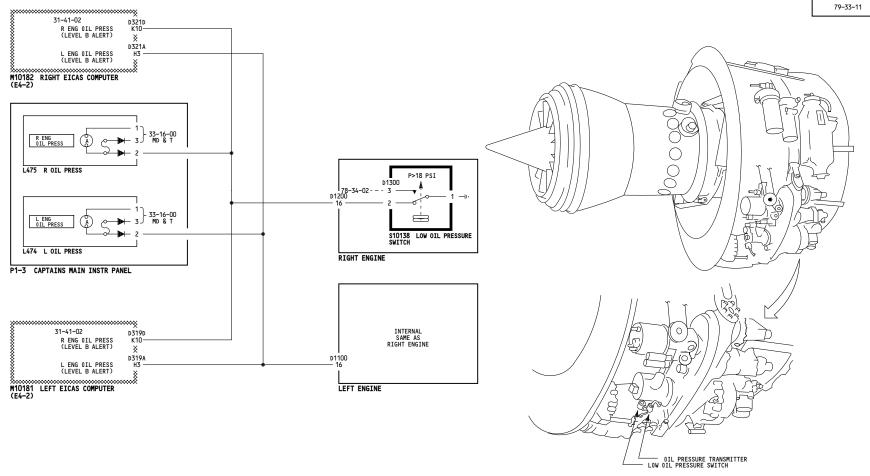

## 757-200 SYSTEM SCHEMATIC MANUAL

WIRING DIAGRAMS

| 115-199 | ENGINE OIL LOW PRESSURE<br>WARNING |
|---------|------------------------------------|
|         |                                    |
|         | D280N032S                          |

79-33-01

Page 102

| ALL | ENGINE OIL TEMPERATURE INDICATION |
|-----|-----------------------------------|
|     |                                   |
|     | D280N032S                         |

79-34-01

Page 101