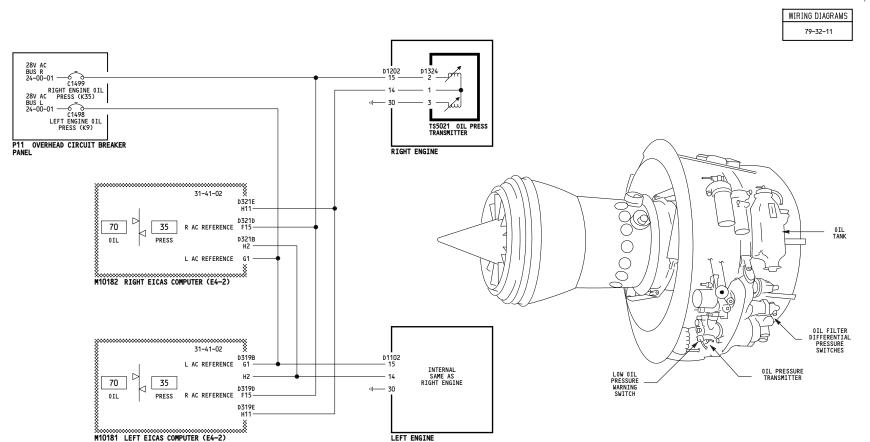

# 757-200 SYSTEM SCHEMATIC MANUAL

| ALL | ENGINE OIL PRESSURE<br>INDICATION |
|-----|-----------------------------------|
|     | D280N032S                         |

79-32-01

Page 101

-A [

5012