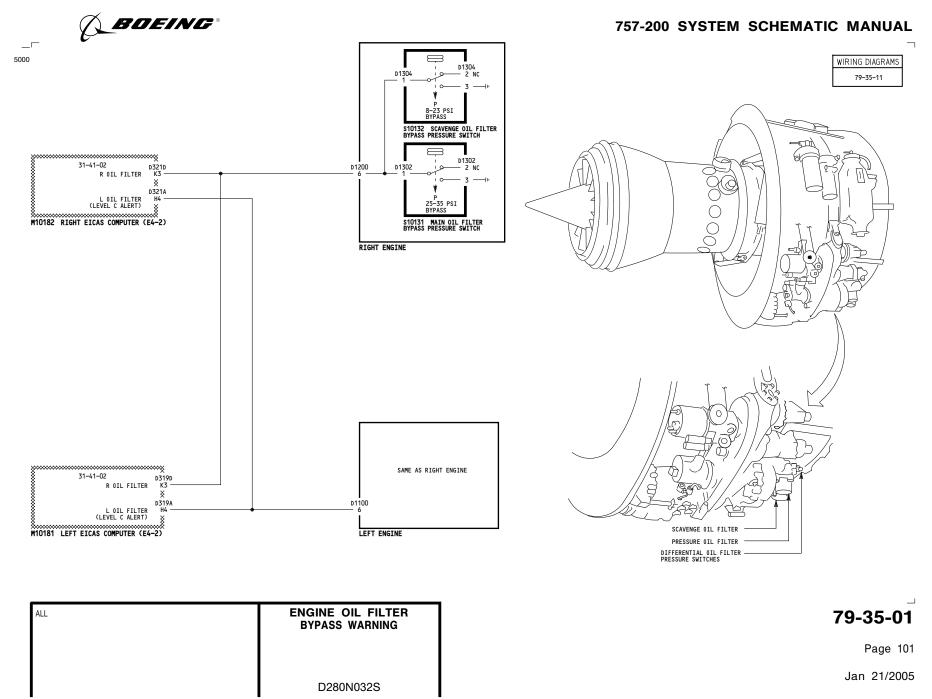

2S                         |

79-32-01

Page 101



-A [

5012

## 757-200 SYSTEM SCHEMATIC MANUAL





| 001-099 | ENGINE OIL LOW PRESSURE<br>WARNING |
|---------|------------------------------------|
|         |                                    |
|         | D280N032S                          |

79-33-01

Page 101



5000

## 757-200 SYSTEM SCHEMATIC MANUAL

WIRING DIAGRAMS



| 115-199 | ENGINE OIL LOW PRESSURE<br>WARNING |
|---------|------------------------------------|
|         |                                    |
|         | D280N032S                          |

79-33-01

Page 102



| ALL | ENGINE OIL TEMPERATURE INDICATION |
|-----|-----------------------------------|
|     |                                   |
|     | D280N032S                         |

79-34-01

Page 101