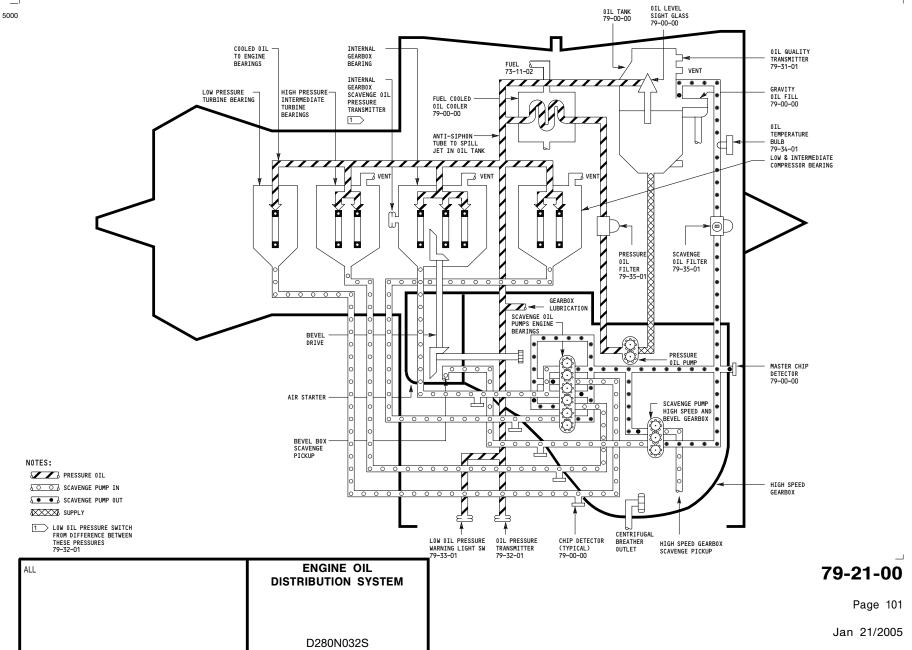

#### BOEING 757-200 SYSTEM SCHEMATIC MANUAL INLET FUEL SUPPLY FROM FUEL TANK 5000 OIL QUANITY TRANSMITTER 79-31-01 0IL TEMPERATURE BULB 79-34-01 FUEL COOLED OIL COOLER 79-21-00 0IL TANK 79-21-00 DIPSTICK GRAVITY 01L L P FUEL FILTER 73-11-02 SIGHT GLASS-FILTERED PRESSURE 0IL TO COOLER 79-21-00 SCAVENGE RETURN PRESSURE FILL OVERFLOW PRESSURE-FILL CONNECTION - L P FUEL PUMP 73-11-02 COOLED OIL TO ENGINE BEARINGS 79-21-00 VENT LINE OVERSPILL DRAIN FILTERED FUEL TO H P PUMP 73-11-02 TUBE FUEL FILTER OIL TANK FUEL COOLED OIL COOLER DRAIN PRESSURE PUMP SUCTION OIL OIL TANK OIL FILTER DIFFERENTIAL PRESSURE SWITCHES 79-35-01 FILTER ELEMENTS OIL-PRIMING CONNECTOR FUEL FLOW GOVERNOR 73-11-02 HS GRBX CHIP DET MASTER CHIP DETECTOR 79-21-00 LOW PRESSURE PUMPBOX-PRESSURE 0IL FILTER 79-21-00 DRAIN PLUG SCAVENGE 0IL FILTER 79-21-00 MAIN GEARBOX HYDRAULIC-NOTE: 0IL PRESS XMTR 79-32-01 OIL FILTER ASSEMBLY SEE 71-00-00 COMPONENT LOCATION HP FUEL PUMP LOW OIL PRESSURE **ENGINE OIL SYSTEM** 79-00-00 ALL Page 101 Jan 21/2005 D280N032S