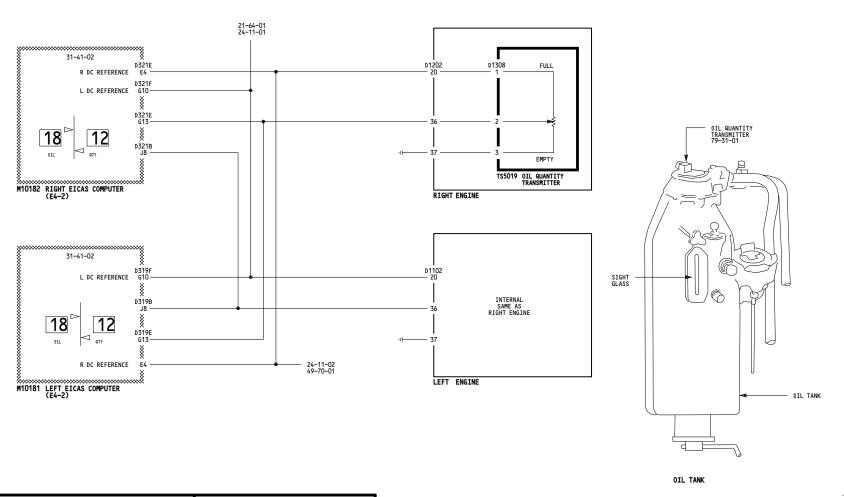

## 757-200 SYSTEM SCHEMATIC MANUAL

WIRING DIAGRAMS

31-41-02

R DC REFERENCE E4

L DC REFERENCE E4

RIGHT E1CAS COMPUTER

RIGHT ENGINE

31-41-02

D1102 — 20

LEFT ENGINE

SAME AS RIGHT ENGINE

OIL TANK

D280N032S

79-31-01

Page 101

5013

WIRING DIAGRAMS 79-31-11

**ENGINE OIL QUANTITY** 115-199 **INDICATION** D280N032S

79-31-01

Page 102

-A -