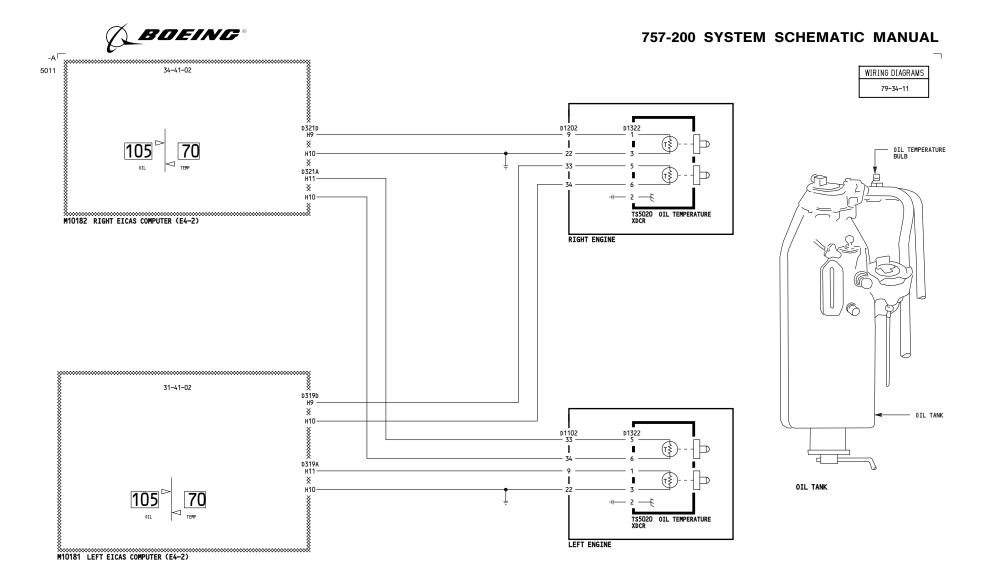

79-33-01

Page 102

| ALL | ENGINE OIL TEMPERATURE INDICATION |
|-----|-----------------------------------|
|     |                                   |
|     | D280N032S                         |

79-34-01

Page 101