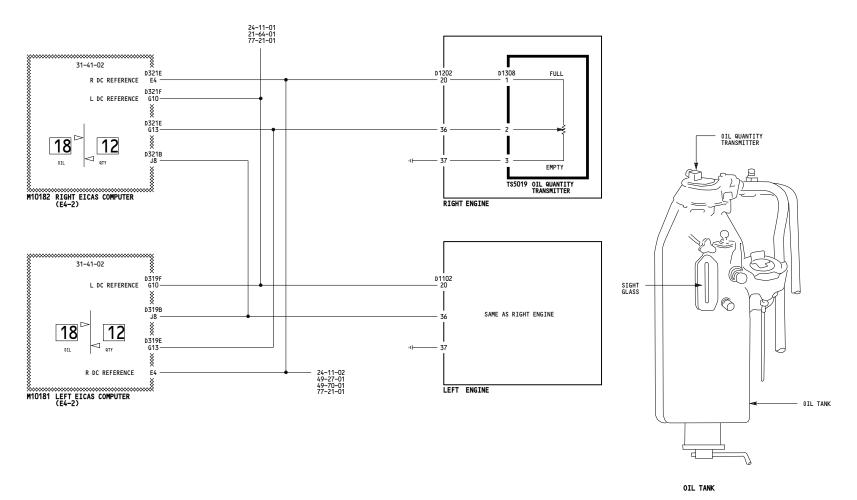

# 757-200 SYSTEM SCHEMATIC MANUAL

WIRING DIAGRAMS

24-11-01 21-64-01 77-21-01 31-41-02 D321E R DC REFERENCE E4 — FULL D321F L DC REFERENCE G10-OIL QUANTITY TRANSMITTER TS5019 OIL QUANTITY TRANSMITTER M10182 RIGHT EICAS COMPUTER (E4-2) RIGHT ENGINE 31-41-02 D1102 — 20 L DC REFERENCE SAME AS RIGHT ENGINE D319E G13 — R DC REFERENCE LEFT ENGINE M10181 LEFT EICAS COMPUTER (E4-2) OIL TANK

ENGINE OIL QUANTITY INDICATION

D280N032S

79-31-01

Page 101

May 06/2009

OIL TANK

5510