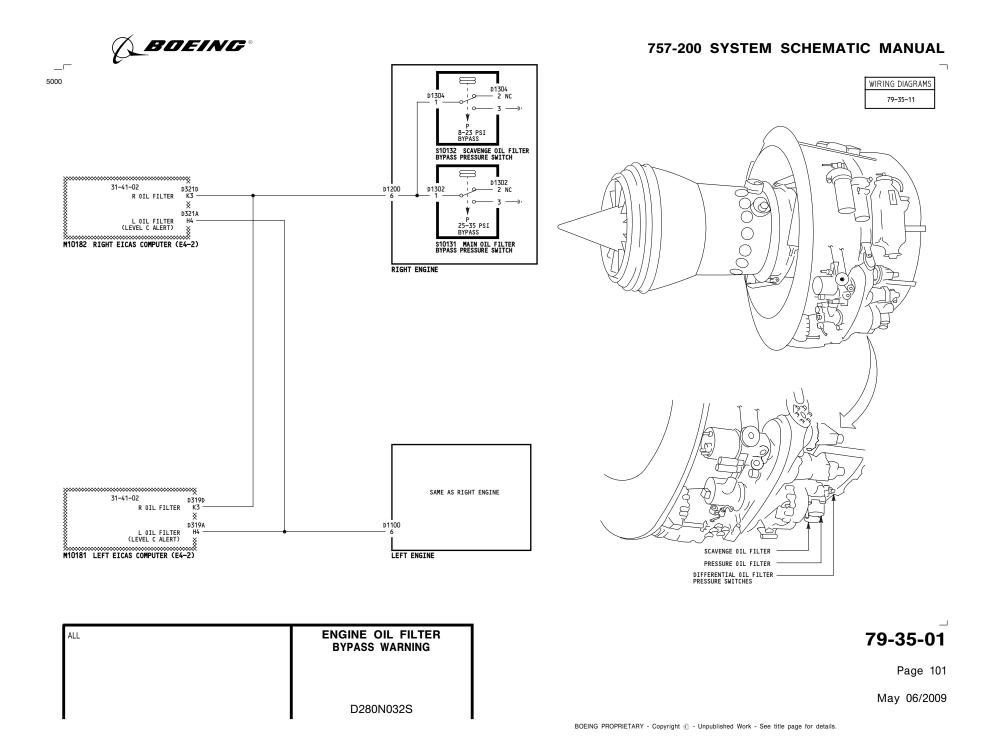

### BOEING 757-200 SYSTEM SCHEMATIC MANUAL INLET FUEL SUPPLY FROM FUEL TANK 5000 OIL QUANITY TRANSMITTER 79-31-01 0IL TEMPERATURE BULB 79-34-01 FUEL COOLED OIL COOLER 79-21-00 0IL TANK 79-21-00 DIPSTICK GRAVITY 01L L P FUEL FILTER 73-11-02 SIGHT GLASS-FILTERED PRESSURE 0IL TO COOLER 79-21-00 SCAVENGE RETURN PRESSURE FILL OVERFLOW PRESSURE-FILL CONNECTION - L P FUEL PUMP 73-11-02 COOLED OIL TO ENGINE BEARINGS 79-21-00 VENT LINE OVERSPILL DRAIN FILTERED FUEL TO H P PUMP 73-11-02 TUBE FUEL FILTER OIL TANK FUEL COOLED OIL COOLER PRESSURE PUMP SUCTION OIL DRAIN OIL TANK OIL FILTER DIFFERENTIAL PRESSURE SWITCHES 79-35-01 FILTER ELEMENTS OIL-PRIMING CONNECTOR FUEL FLOW GOVERNOR 73-11-02 HS GRBX CHIP DET MASTER CHIP DETECTOR 79-21-00 LOW PRESSURE PUMPBOX-PRESSURE 0IL FILTER 79-21-00 DRAIN PLUG SCAVENGE 0IL FILTER 79-21-00 MAIN GEARBOX HYDRAULIC-NOTE: 0IL PRESS XMTR 79-32-01 OIL FILTER ASSEMBLY SEE 71-00-00 COMPONENT LOCATION HP FUEL PUMP LOW OIL PRESSURE **ENGINE OIL SYSTEM** 79-00-00 ALL Page 101 May 06/2009 D280N032S