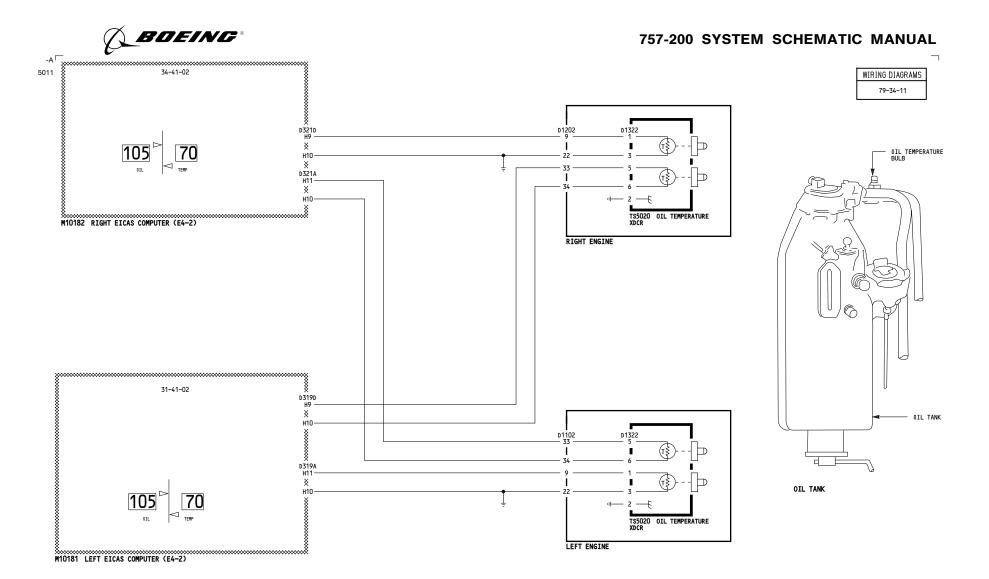

79-33-01

Page 101

| ALL | ENGINE OIL TEMPERATURE INDICATION |
|-----|-----------------------------------|
|     |                                   |
|     | D280N032S                         |

79-34-01

Page 101