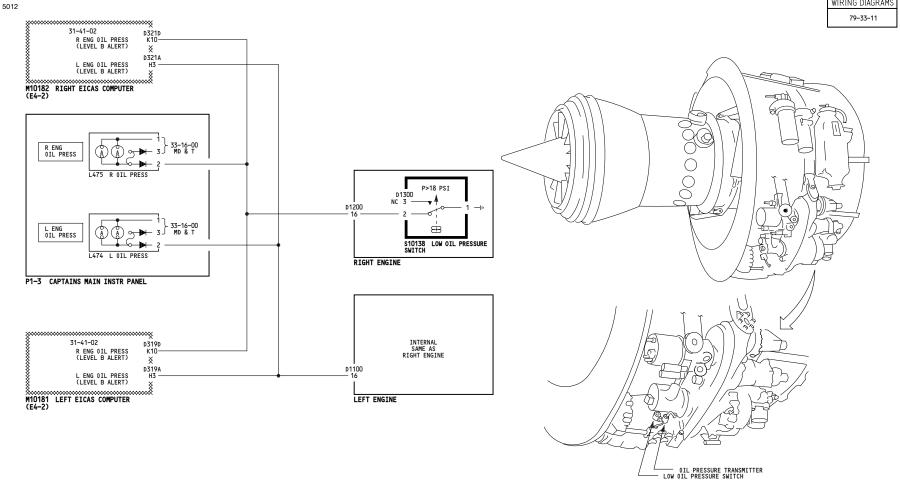

# 757-200 SYSTEM SCHEMATIC MANUAL

| ALL | ENGINE OIL LOW PRESSURE<br>WARNING |
|-----|------------------------------------|
|     |                                    |
|     | D280N032S                          |

79-33-01

Page 101

| ALL | ENGINE OIL TEMPERATURE INDICATION |
|-----|-----------------------------------|
|     |                                   |
|     | D280N032S                         |

79-34-01

Page 101