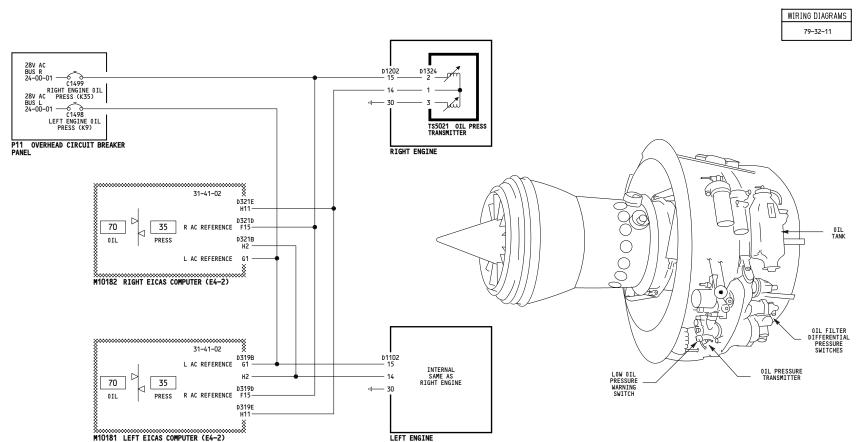

# 757-200 SYSTEM SCHEMATIC MANUAL

| ALL | ENGINE OIL PRESSURE<br>INDICATION |
|-----|-----------------------------------|
|     |                                   |
|     | D280N032S                         |

79-32-01

Page 101

-A [