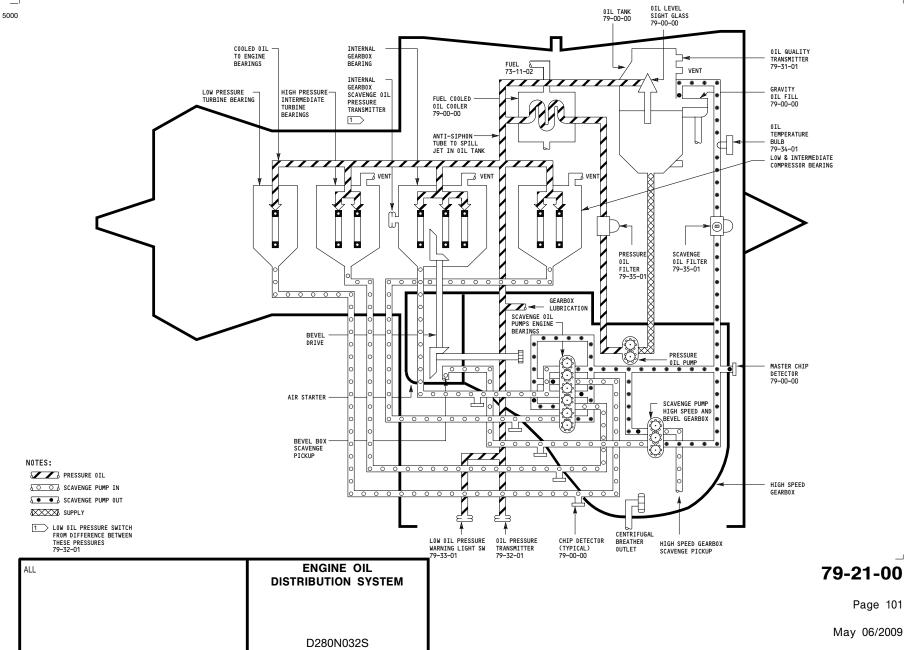

### BOEING 757-200 SYSTEM SCHEMATIC MANUAL INLET FUEL SUPPLY FROM FUEL TANK 5000 OIL QUANITY TRANSMITTER 79-31-01 0IL TEMPERATURE BULB 79-34-01 FUEL COOLED OIL COOLER 79-21-00 0IL TANK 79-21-00 DIPSTICK GRAVITY 01L L P FUEL FILTER 73-11-02 SIGHT GLASS-FILTERED PRESSURE 0IL TO COOLER 79-21-00 SCAVENGE RETURN PRESSURE FILL OVERFLOW PRESSURE-FILL CONNECTION - L P FUEL PUMP 73-11-02 COOLED OIL TO ENGINE BEARINGS 79-21-00 VENT LINE OVERSPILL DRAIN FILTERED FUEL TO H P PUMP 73-11-02 TUBE FUEL FILTER OIL TANK FUEL COOLED OIL COOLER PRESSURE PUMP SUCTION OIL DRAIN OIL TANK OIL FILTER DIFFERENTIAL PRESSURE SWITCHES 79-35-01 FILTER ELEMENTS OIL-PRIMING CONNECTOR FUEL FLOW GOVERNOR 73-11-02 HS GRBX CHIP DET MASTER CHIP DETECTOR 79-21-00 LOW PRESSURE PUMPBOX-PRESSURE 0IL FILTER 79-21-00 DRAIN PLUG SCAVENGE 0IL FILTER 79-21-00 MAIN GEARBOX HYDRAULIC-NOTE: 0IL PRESS XMTR 79-32-01 OIL FILTER ASSEMBLY SEE 71-00-00 COMPONENT LOCATION HP FUEL PUMP LOW OIL PRESSURE **ENGINE OIL SYSTEM** 79-00-00 ALL Page 101 May 06/2009 D280N032S