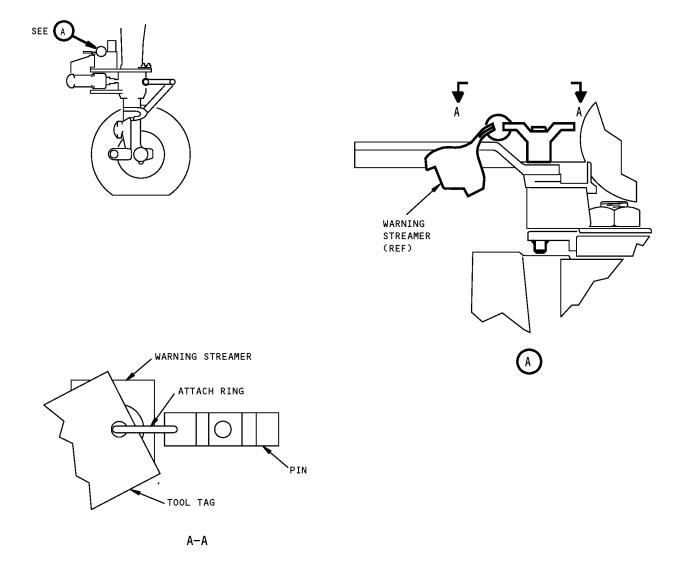

#### PART NUMBER: A09003-1, -2

NAME: LOCK PIN - NOSE GEAR TOWING LEVER

AIRPLANE MAINTENANCE: YES

COMPONENT MAINTENANCE: NO

USAGE & DESCRIPTION: The A09003-1 or -2 lock pin is used on all 767 airplanes. A09003 is used to lock the nose landing gear towing lever during towing procedures. A09003-1 or -2 is a basic quick-release pin with an attached warning streamer. Refer to AMM 09-11-00, 10-11-01, 22-00-02, 22-10-00, 22-13-01, 22-13-02, 22-13-05, 27-21-00, 27-21-00, 27-21-02, 27-21-05, 27-21-07, 27-21-10, 27-21-13, 27-21-18, 27-21-19, 27-23-00, 27-28-00, 27-28-01, 32-09-08, 32-21-11, 32-34-05, 32-45-02, 32-51-00, 32-51-01, 32-51-05 and 32-51-10 for further usage instructions.

**DIMENSIONS:** 1 x 1 x 5 inches (25 x 25 x 127 mm)

**NOTE**: A09003–2 replaces A09003–1 for future procurement.

Page 1 Apr 10/2008

767 ILLUSTRATED TOOL AND EQUIPMENT MANUAL

Nose Gear Towing Lever Lock Pin Figure 1