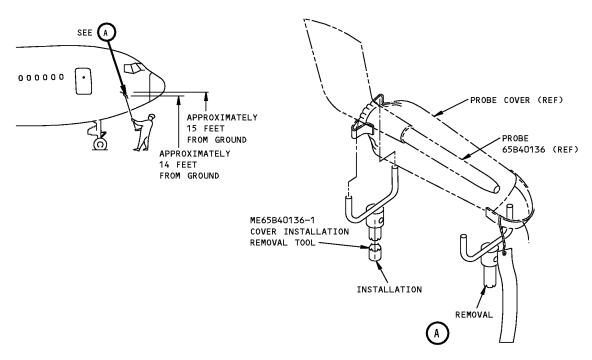

PART NUMBER: ME65B40136-1

NAME: MECHANICAL EQUIPMENT - PITOT STATIC PROBE (INSTALLATION TOOL

FOR PITOT STATIC PROBE PROTECTIVE COVER)

**AIRPLANE MAINTENANCE:** YES

**COMPONENT MAINTENANCE: NO** 

USAGE & DESCRIPTION: ME65B40136-1 mechanical equipment is used on all 767 airplanes to

remove/install the Sesame Technologies protective cover (KPC3-825-8) on the pitot static probe. Removal/installation is accomplished by engaging/ disengaging straps on the protective cover (KPC3-825-8 is not a part of this tool). The tool is an aluminum telescoping device approximately 10 feet long

in extended position.

**NOTE**: A10002 replaces ME65B40136-1 for future procurement.

Installation Tool for Pitot-Static Probe Protective Cover Figure 1