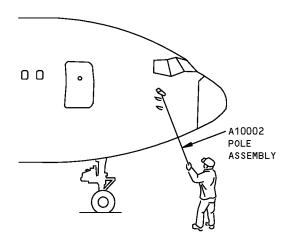

# **10-CONTENTS**

Page 1 Oct 10/2007

PART NUMBER: A10002-1, -9

NAME: REMOVAL/INSTALLATION POLE - PITOT-STATIC PROBE COVER

**AIRPLANE MAINTENANCE:** YES

**COMPONENT MAINTENANCE: NO** 

USAGE & DESCRIPTION: This tool consists of an extending aluminum pole with a steel fork used for

removal/installation of the pitot probe protective covers. Refer to AMM 10-11-

01 for further usage information.

**DIMENSIONS:** 1-inch dia x 76 inches ( 25 mm dia x 1930 mm)

**NOTE**: A10002 replaces ME65B40136-1 for future procurement.