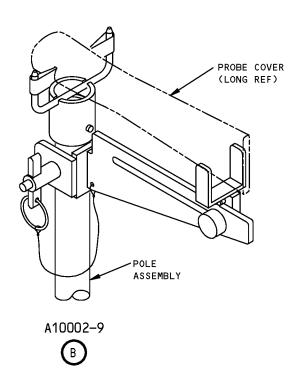

# **10-CONTENTS**

Page 1 Oct 10/2007

PART NUMBER: A10002-1, -9

NAME: REMOVAL/INSTALLATION POLE - PITOT-STATIC PROBE COVER

**AIRPLANE MAINTENANCE:** YES

**COMPONENT MAINTENANCE: NO** 

USAGE & DESCRIPTION: This tool consists of an extending aluminum pole with a steel fork used for

removal/installation of the pitot probe protective covers. Refer to AMM 10-11-

01 for further usage information.

**DIMENSIONS:** 1-inch dia x 76 inches ( 25 mm dia x 1930 mm)

**NOTE**: A10002 replaces ME65B40136-1 for future procurement.

A10002-9 replaces A10002-1 for future procurement.

767
ILLUSTRATED TOOL AND EQUIPMENT MANUAL

Pitot-Static Probe Cover Removal/Installation Pole Figure 1

10-00-01

PART NUMBER: PRE65B40136-1 WAS DELETED

**10-10-01** Page 1 Apr 10/2007