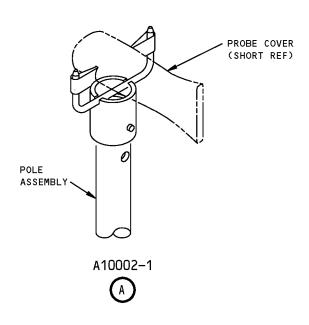

# **10-CONTENTS**

Page 1 Oct 10/2007

PART NUMBER: A10002-1, -9

NAME: REMOVAL/INSTALLATION POLE - PITOT-STATIC PROBE COVER

**AIRPLANE MAINTENANCE:** YES

**COMPONENT MAINTENANCE: NO** 

USAGE & DESCRIPTION: This tool consists of an extending aluminum pole with a steel fork used for

removal/installation of the pitot probe protective covers. Refer to AMM 10-11-

01 for further usage information.

**DIMENSIONS:** 1-inch dia x 76 inches ( 25 mm dia x 1930 mm)

**NOTE**: A10002 replaces ME65B40136-1 for future procurement.

A10002-9 replaces A10002-1 for future procurement.

767
ILLUSTRATED TOOL AND EQUIPMENT MANUAL

Pitot-Static Probe Cover Removal/Installation Pole Figure 1

10-00-01

PART NUMBER: PRE65B40136-1 WAS DELETED

**10-10-01** Page 1 Apr 10/2007