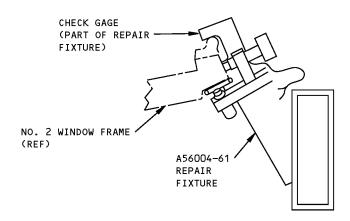

**WEIGHT:** 600 lbs (272 kg)

**DIMENSIONS:** 48 x 48 x 48 inches (1219 x 1219 mm)

**NOTE**: A56004-60 supersedes A56004-50

Number 2 Window Repair Set Figure 1 (Sheet 1 of 3)

56-10-01

Page 2 Apr 10/2006

Number 2 Window Repair Set Figure 1 (Sheet 2 of 3)

56-10-01

Number 2 Window Repair Set Figure 1 (Sheet 3 of 3)

56-10-01