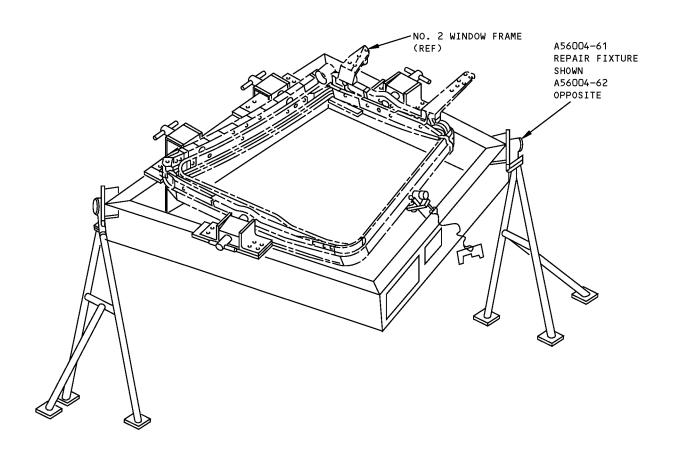

| A56004-60 |                                     |             |  |
|-----------|-------------------------------------|-------------|--|
| QUANTITY  | NOMENCLATURE                        | PART NUMBER |  |
| 1         | REPAIR FIXTURE                      | A56004–61   |  |
| 1         | REPAIR FIXTURE (OPPOSITE A56004-61) | A56004–62   |  |
| 1         | STORAGE BOX                         |             |  |

**WEIGHT:** 600 lbs (272 kg)

**DIMENSIONS:** 48 x 48 x 48 inches (1219 x 1219 mm)

**NOTE**: A56004-60 supersedes A56004-50

Number 2 Window Repair Set Figure 1 (Sheet 1 of 3)

56-10-01

Page 2 Apr 10/2006

Number 2 Window Repair Set Figure 1 (Sheet 2 of 3)