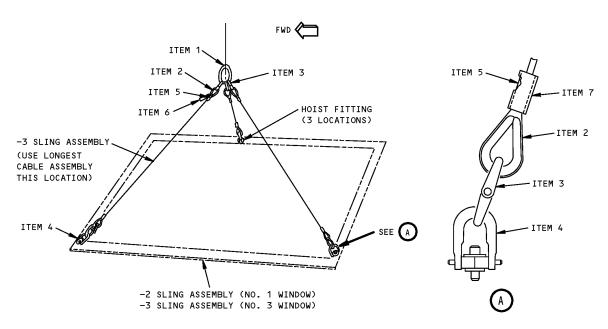

box.

**WEIGHT:** 32 lbs (15 kg)

**DIMENSIONS:** 8 x 10 x 24 inches (203 x 254 x 610 mm)

**NOTE**: A56001-15 supersedes A56001-1.

Number 1 and 3 Cockpit Window Sling Set Figure 1

| REPAIRABLE/REPLACEABLE PARTS |           |                     |             |  |
|------------------------------|-----------|---------------------|-------------|--|
| ITEM NO.                     | PART NO.  | NOMENCLATURE        | VENDOR CODE |  |
| 1                            | G-341–5/8 | WELDLESS SLING LINK | V75535      |  |

56-00-01

| REPAIRABLE/REPLACEABLE PARTS |                    |                          |             |
|------------------------------|--------------------|--------------------------|-------------|
| ITEM NO.                     | PART NO.           | NOMENCLATURE             | VENDOR CODE |
| 2                            | G-414–1/4          | THIMBLE                  | V75535      |
| 3                            | A337–3/8, A337–1/4 | CONNECTING LINK          | V75535      |
| 4                            | ADB23052           | SAFETY HOIST RING        | V02064      |
| 5                            | 28–10–F6           | SLEEVE                   | V76691      |
| 6                            | F70308-15          | PROOF LOAD TAG           |             |
| 7                            | F70308-16          | CABLE IDENTIFICATION TAG |             |