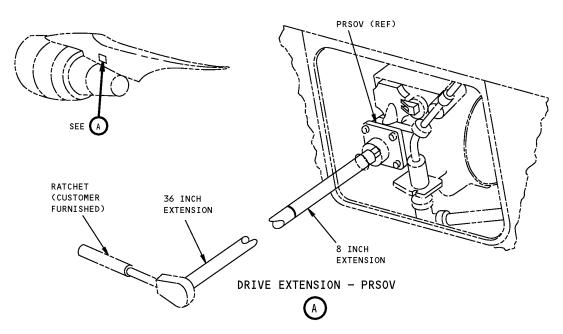

# 767 ILLUSTRATED TOOL AND EQUIPMENT MANUAL

PART NUMBER: G71021-16

NAME: DRIVE EXTENSION - STARTER VALVE AND PRESSURE REGULATING AND

SHUTOFF VALVE (PRSOV)

**AIRPLANE MAINTENANCE:** YES

**COMPONENT MAINTENANCE: NO** 

**USAGE & DESCRIPTION:** The G71021-16 drive extension is used on 767 airplanes equipped with

PW4000, JT9D and CF6-80C2B engines. G71021 is used to manually operate the pressure regulating and shut off valve (PRSOV) and the starter valve on all PW4000, JT9D and CF6-80C2B engines by using a combination of 8 inch and 36 inch long extensions. Refer to AMM 36-11-04 and 71-00-00 for further usage instructions. G71021-1 consists of an 8 inch and 36 inch long extension

bars and a storage box assembly.

WEIGHT: 7 lbs (3 kg)

**DIMENSIONS:** 2 x 2 x 37 inches (51 x 51 x 940 mm)

**NOTE**: G71021-16 supersedes G71021-1, -6 and -11.

Starter Valve and PRSOV Drive Extension Figure 1 (Sheet 1 of 2)