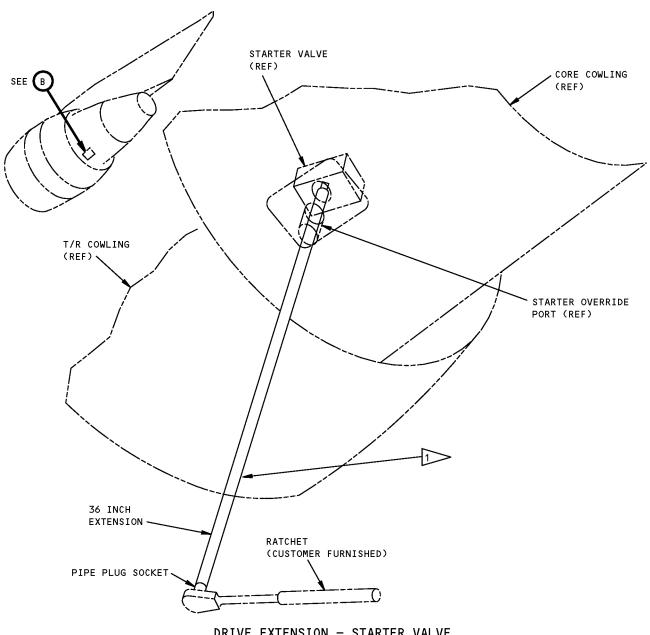

bars and a storage box assembly.

WEIGHT: 7 lbs (3 kg)

**DIMENSIONS:** 2 x 2 x 37 inches (51 x 51 x 940 mm)

**NOTE**: G71021-16 supersedes G71021-1, -6 and -11.

Starter Valve and PRSOV Drive Extension Figure 1 (Sheet 1 of 2)

767 **ILLUSTRATED TOOL AND EQUIPMENT MANUAL** 

DRIVE EXTENSION - STARTER VALVE

NOTE: CF6-80C2B STARTER VALVE IS LOCATED AT

NACELLE BUTTOCK LINE O.O.

1 THE 747 INBOARD CF6-80C2B USE THE 36 INCH EXTENSION ONLY. THE 747 OUTBOARD CF6-80C2B ENGINE COMBINE THE 8 INCH AND THE 36 INCH EXTENSIONS. ON THE 747 PW4000, THE JT9D ENGINES AND ON THE 767, COMBINE THE 8 INCH AND 36 INCH EXTENSIONS.

> Starter Valve and PRSOV Drive Extension Figure 1 (Sheet 2 of 2)

> > 80-10-01

Page 2 Apr 10/2006