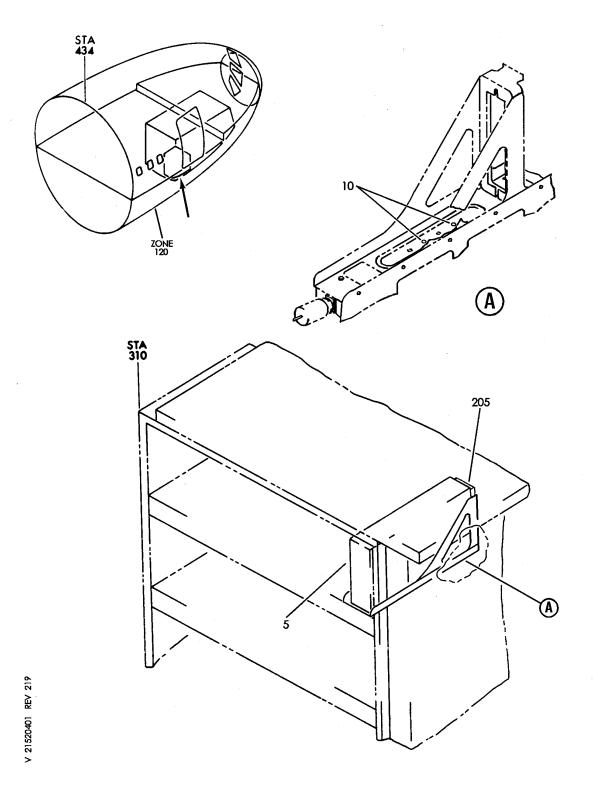

|                     | FIG           | DART MUMPER  | IMPER 4004507 NOMENCIATURE                                                                                                                                                                  |         |             |
|---------------------|---------------|--------------|---------------------------------------------------------------------------------------------------------------------------------------------------------------------------------------------|---------|-------------|
|                     | ITEM          | PART NUMBER  | 1 2 3 4 5 6 7 NOMENCLATURE                                                                                                                                                                  | FROM TO | PER<br>ASSY |
| R R R R R R R R R R | - 1           | 284T0130-4   | EQUIPMENT INSTL-ELECT. EQPT CTR E3 RACK (COOLING PACK TEMPERATURE INDICATION ONLY) EQUIPMENT INSTL-ELECT. EQPT CTR E3 RACK (COOLING PACK TEMPERATURE INDICATION ONLY) VARIABLE DRAWING REF: |         | R F         |
|                     | 5             | 11199-4      | 284T0130-5050 284T0130-5064  FOR NHA/OTHER SYS DET SEE: 24-00-58-01M  PROCESSOR-PACK FLOW SUPPLIER CODE: V07148  ELECTRICAL EQUIP NUMBER: M00916                                            |         | 1           |
|                     | 5             | 11199-3      | COMPONENT MAINT MANUAL REF: 21-25-02 PRE SERVICE BULLETIN: 21-0129R1 .PROCESSOR-PACK FLOW SUPPLIER CODE: V07148 ELECTRICAL EQUIP NUMBER: M00916                                             |         | 1           |
| R<br>R<br>R<br>R    | 10            | 82100-2      | COMPONENT MAINT MANUAL REF: 21-25-02 .PLUG- SUPPLIER CODE: V0767B                                                                                                                           |         | 2           |
|                     |               | 286T0082-101 | POST SERVICE BULLETIN: 21-0129R1 WIRE BUNDLE ASSY-(COOLING PACK TEMPERATURE INDICATION ONLY)                                                                                                |         | R F         |
|                     |               |              |                                                                                                                                                                                             |         |             |
|                     | — ITEM NOT II | LUSTRATED    | ILLUSTRATION ITEMS NOT ON PARTS LIST ARE NOT APPLICABLE                                                                                                                                     | 24.5    | 2-04        |

21-52-04-01

|                                         | FIG<br>ITEM | PART NUMBER  | 1234567                                                                                                                                      | NOMENCLATURE                                                                                                               | EFFECT<br>FROM TO | UNITS<br>PER<br>ASSY |
|-----------------------------------------|-------------|--------------|----------------------------------------------------------------------------------------------------------------------------------------------|----------------------------------------------------------------------------------------------------------------------------|-------------------|----------------------|
| RRRRRRRRRRRRRRRRRRRRRRRRRRRRRRRRRRRRRRR | 1 205       | BKA11C19AAO1 | BCREF9<br>OPTIONA<br>S611C1<br>V71468<br>N1C66F<br>V59610<br>OVERLEN<br>BACC66<br>ELECTRI<br>D01174<br>WIRING<br>215241<br>PRE SER<br>21-012 | CATION NUMBER: 531 L PART: 9AAO1  11C19AAO1  GTH PART NUMBER: F11C19AAO1 CAL EQUIP NUMBER: DIAGRAM REF: VICE BULLETIN: 9R1 |                   | 1                    |
| Ļ                                       | TITEM NOT I | LLUSTRATED   | LECOTRATIONTI                                                                                                                                | EMS NOT ON PARTS LIST ARE NOT APPLICABLE                                                                                   | 21_               | 1<br>52-04           |