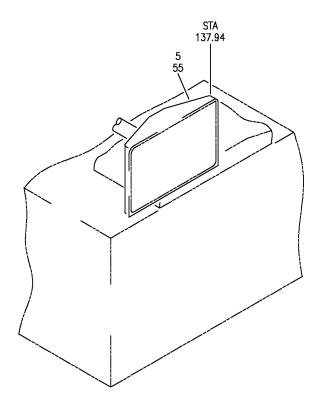

## LIGHTNING STRIKE PROTECTION

51-61-00 SECTION TITLE PAGE 1

V 51610101D REV 338

DECAL INSTL-LIGHTNING STRIKE, SECT. 41 LWR (STRUCTURES ONLY) FIGURE 1D

51-61-01-01D

51-61-01-01D PAGE 0

| FIG.   FIFTOT UNITS |              |                                                                                                                                                                    |                   |                      |
|---------------------|--------------|--------------------------------------------------------------------------------------------------------------------------------------------------------------------|-------------------|----------------------|
| FIG<br>ITEM         | PART NUMBER  | 1 2 3 4 5 6 7 NOMENCLATURE                                                                                                                                         | EFFECT<br>FROM TO | UNITS<br>PER<br>ASSY |
| 1 D<br>- 50         | 287T0072-2   | DECAL INSTL-LIGHTNING STRIKE, SECT. 41 LWR (STRUCTURES ONLY) DECAL INSTL-LIGHTNING STRIKE (STRUCTURES ONLY) POSITION DATA: SECT. 41 LWR FOR NHA/OTHER SYS DET SEE: |                   | R F                  |
| 55                  | 287Т0072-7   | 24-00-57-02 .BRACKET- ATTACHING PARTS                                                                                                                              |                   | 1                    |
| - 60                | NAS1801-3-9  | SCREW-                                                                                                                                                             |                   | 2                    |
| — ITEM NOT          | IL HISTORYED | ILLUSTRATION ITEMS NOT ON PARTS LIST ARE NOT APPLICABL                                                                                                             |                   | 31-01                |