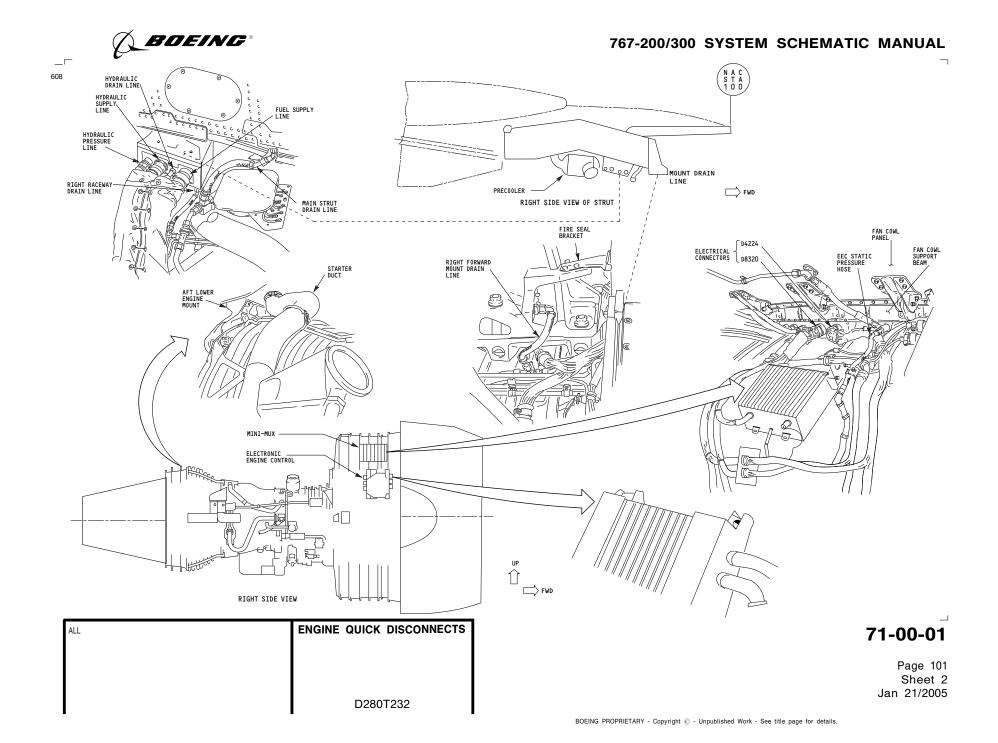

# **CHAPTER 71 POWER PLANT**

|                          | . •      | , <b>, , , , , , , , , , , , , , , , , , </b> |      |       |             |             |
|--------------------------|----------|-----------------------------------------------|------|-------|-------------|-------------|
| Title                    | CH-SC-SU | Schem                                         | Page | Sheet | Date        | Effectivity |
| POWER PLANT              |          |                                               |      |       |             |             |
| ENGINE SIMPLIFIED        | 71-00-00 |                                               | 101  |       | Jan 21/2005 | ALL         |
| ENGINE QUICK DISCONNECTS | 71-00-01 |                                               | 101  | 1     | Jan 21/2005 | ALL         |
|                          |          |                                               |      | 2     | Jan 21/2005 | ALL         |
|                          |          |                                               |      |       |             |             |
|                          |          |                                               |      |       |             |             |
|                          |          |                                               |      |       |             |             |
|                          |          |                                               |      |       |             |             |
|                          |          |                                               |      |       |             |             |
|                          |          |                                               |      |       |             |             |
|                          |          |                                               |      |       |             |             |
|                          |          |                                               |      |       |             |             |
|                          |          |                                               |      |       |             |             |
|                          |          |                                               |      |       |             |             |
|                          |          |                                               |      |       |             |             |
|                          |          |                                               |      |       |             |             |
|                          |          |                                               |      |       |             |             |
|                          |          |                                               |      |       |             |             |
|                          |          |                                               |      |       |             |             |
|                          |          |                                               |      |       |             |             |
|                          |          |                                               |      |       |             |             |