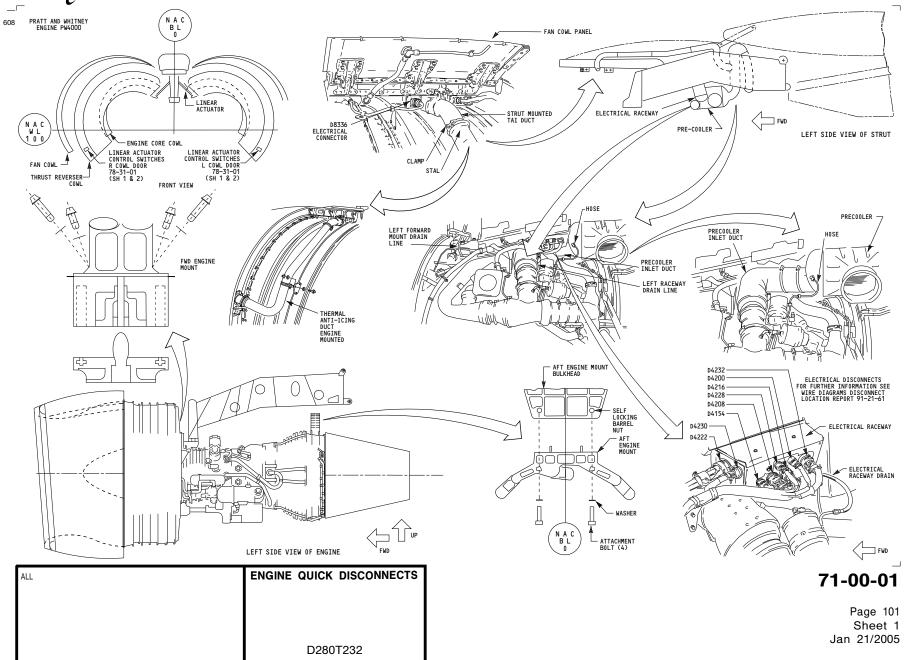

# **CHAPTER 71 POWER PLANT**

|                          | . •      | , <b>, , , , , , , , , , , , , , , , , , </b> |      |       |             |             |
|--------------------------|----------|-----------------------------------------------|------|-------|-------------|-------------|
| Title                    | CH-SC-SU | Schem                                         | Page | Sheet | Date        | Effectivity |
| POWER PLANT              |          |                                               |      |       |             |             |
| ENGINE SIMPLIFIED        | 71-00-00 |                                               | 101  |       | Jan 21/2005 | ALL         |
| ENGINE QUICK DISCONNECTS | 71-00-01 |                                               | 101  | 1     | Jan 21/2005 | ALL         |
|                          |          |                                               |      | 2     | Jan 21/2005 | ALL         |
|                          |          |                                               |      |       |             |             |
|                          |          |                                               |      |       |             |             |
|                          |          |                                               |      |       |             |             |
|                          |          |                                               |      |       |             |             |
|                          |          |                                               |      |       |             |             |
|                          |          |                                               |      |       |             |             |
|                          |          |                                               |      |       |             |             |
|                          |          |                                               |      |       |             |             |
|                          |          |                                               |      |       |             |             |
|                          |          |                                               |      |       |             |             |
|                          |          |                                               |      |       |             |             |
|                          |          |                                               |      |       |             |             |
|                          |          |                                               |      |       |             |             |
|                          |          |                                               |      |       |             |             |
|                          |          |                                               |      |       |             |             |
|                          |          |                                               |      |       |             |             |
|                          |          |                                               |      |       |             |             |