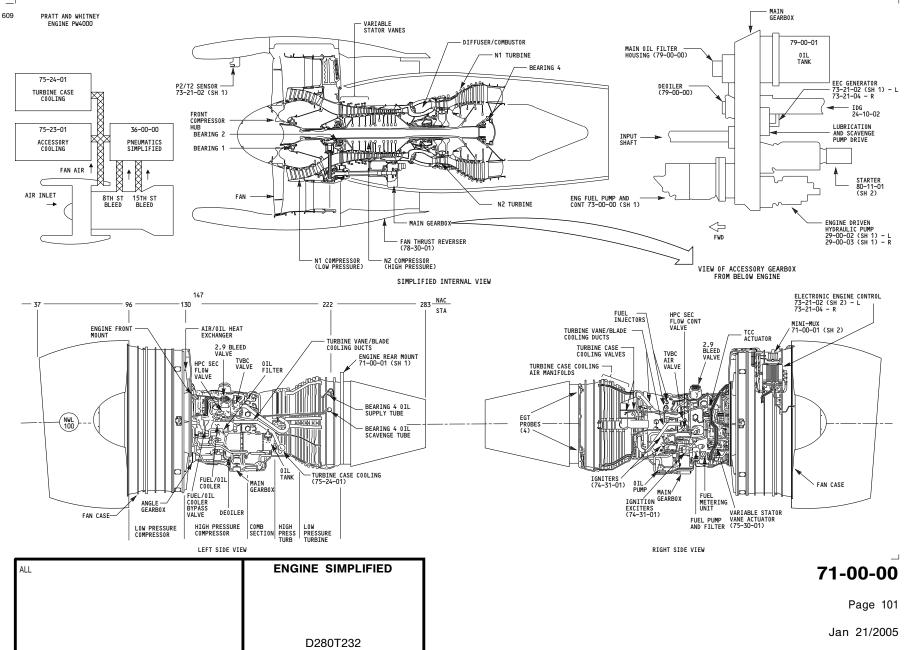

# **CHAPTER 71 POWER PLANT**

|                          | . •      | , <b>, , , , , , , , , , , , , , , , , , </b> |      |       |             |             |
|--------------------------|----------|-----------------------------------------------|------|-------|-------------|-------------|
| Title                    | CH-SC-SU | Schem                                         | Page | Sheet | Date        | Effectivity |
| POWER PLANT              |          |                                               |      |       |             |             |
| ENGINE SIMPLIFIED        | 71-00-00 |                                               | 101  |       | Jan 21/2005 | ALL         |
| ENGINE QUICK DISCONNECTS | 71-00-01 |                                               | 101  | 1     | Jan 21/2005 | ALL         |
|                          |          |                                               |      | 2     | Jan 21/2005 | ALL         |
|                          |          |                                               |      |       |             |             |
|                          |          |                                               |      |       |             |             |
|                          |          |                                               |      |       |             |             |
|                          |          |                                               |      |       |             |             |
|                          |          |                                               |      |       |             |             |
|                          |          |                                               |      |       |             |             |
|                          |          |                                               |      |       |             |             |
|                          |          |                                               |      |       |             |             |
|                          |          |                                               |      |       |             |             |
|                          |          |                                               |      |       |             |             |
|                          |          |                                               |      |       |             |             |
|                          |          |                                               |      |       |             |             |
|                          |          |                                               |      |       |             |             |
|                          |          |                                               |      |       |             |             |
|                          |          |                                               |      |       |             |             |
|                          |          |                                               |      |       |             |             |
|                          |          |                                               |      |       |             |             |