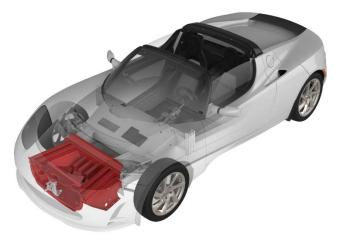

The Dow Betaseal 1701 urethane adhesive and Dow Betaprime 5404 primer originally used to bond the Roadster Front Crash Structure (Figure 1) and other body panels are no longer available. Use Dow Betaseal 1580 urethane adhesive and Dow Betaprime 5504G primer to bond the Front Crash Structure (and any other body panels that were originally bonded with Dow Betaseal 1701 urethane adhesive and Dow Betaprime 5404 primer).

Figure 1

For feedback on the accuracy of this document, email <u>BodyRepair@tesla.com</u>.