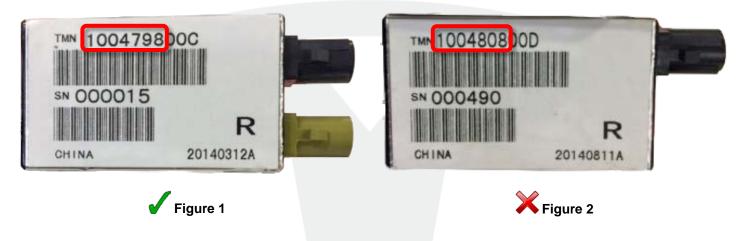

## **Procedure**

- 1. Remove the RH liftgate trim (refer to Service Manual procedure 15111702).
- 2. Inspect the part number on the antenna amplifier:
  - If the base part number is 1004798 (Figure 1), no more work is required; reinstall the RH liftgate trim and discontinue this procedure.
  - If the base part number is anything other than 1004798 (Figure 2), replace the antenna amplifier (refer to Service Manual procedure 21300702).