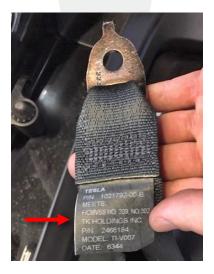

## Correction

Replace the 2<sup>nd</sup> row seat center seat belt with one that has the correct label (Figure 1).

Figure 1 (Correct label on replaced part)

| Correction Description                                                         | Correction | Time |
|--------------------------------------------------------------------------------|------------|------|
| SB-16-20-001 Not Applicable                                                    | S011620001 | 0.0  |
| Replace 2 <sup>nd</sup> Row Center Seat Belt Due To Incorrect Or Missing Label | S021620001 | 0.2  |