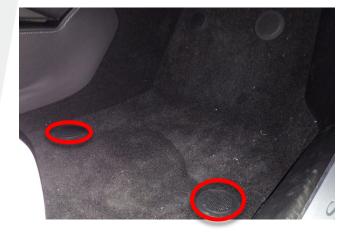

### **Procedure**

- 1. Move the front seats fully rearward and then remove and discard the front floor mats from the vehicle.
- 2. Locate the two floor mat anchors closest to the front seats (Figures 1 and 2).

Figure 2 (Passenger side floor mat anchors)

3. Use the scraper to completely remove the molded hooks on the raised area of the anchors (Figure 3), making the anchors' surface smooth (Figure 4).

Figure 3 (Removing molded hooks)