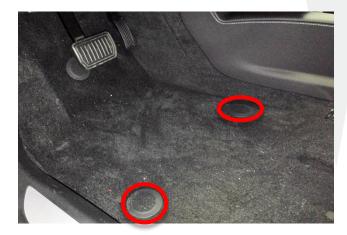

### **Procedure**

- 1. Move the front seats fully rearward and then remove and discard the front floor mats from the vehicle.
- 2. Locate the two floor mat anchors closest to the front seats (Figures 1 and 2).