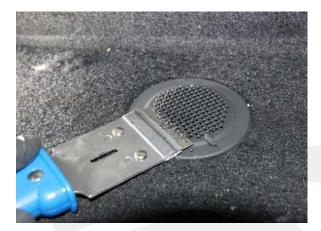

Figure 2 (Passenger side floor mat anchors)

3. Use the scraper to completely remove the molded hooks on the raised area of the anchors (Figure 3), making the anchors' surface smooth (Figure 4).

Figure 3 (Removing molded hooks)

Figure 4 (Anchor surface smooth)

- 4. Use 800 to 1000 grit sandpaper to further smooth the raised areas and prepare the anchors' surface for adhesive.
- 5. Vacuum the anchors and surrounding carpeting to remove cuttings and debris.
- 6. Use isopropyl alcohol wipes to clean the sanded surface of the anchors. Allow at least 1 minute to dry.
- Wipe only the sanded surface of the anchors with the adhesive promoter. Allow at least 5 minutes to dry.