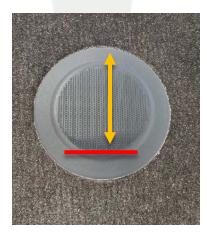

CAUTION: Make sure not to get any adhesive promoter onto any other surfaces. If adhesive promoter does get onto any other surface, clean it off immediately.

8. Peel the backing from the Velcro pads and align the pads to the center of the anchors, with the "grain" oriented front to back, and the flattened edge toward the rear of the vehicle (Figure 5).

Figure 5 (Grain direction in yellow, flattened edge in red)

9. Press the Velcro pads onto the anchors, and then use a silicon roller to wet out the adhesive.

NOTE: Allow the Velcro pad adhesive 24 hours to fully cure.