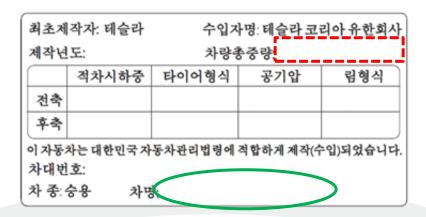

## **Procedure**

1. Open the driver door, use an alcohol wipe to clean the certification label (Figure 1), and then allow the label to dry.

Figure 1

2. Compare the Vehicle Name at the bottom of the certification label (Figure 2) with the first column of the table to find the corresponding correction sticker.

Figure 2

| Vehicle Name                    | Correction Sticker |
|---------------------------------|--------------------|
| MODEL 3 STANDARD RANGE PLUS RWD | 1950 kg            |
| MODEL 3 LONG RANGE              | 2185 kg            |
| MODEL 3 PERFORMANCE             | 2195 kg            |

- 3. Apply the correction sticker over the Gross Vehicle Weight value at the top of the label (Figure 2).
- 4. Use the silicone roller to apply pressure and set the correction sticker, and then close the driver door.