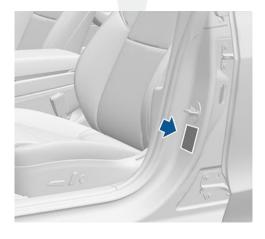

## **Procedure**

1. Open the driver door, use an alcohol wipe to clean the certification label (Figure 1), and then allow the label to dry.

Figure 1

2. Compare the Vehicle Name at the bottom of the certification label (Figure 2) with the first column of the table to find the corresponding correction sticker.