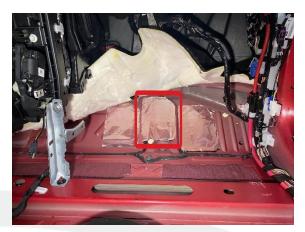

Figure 4 – Front passenger side

7. Remove both the driver and front passenger center side butyl patches to access the toeboard seams (Figures 5 and 6).

Figure 5 – Driver side

Figure 6 – Front passenger side