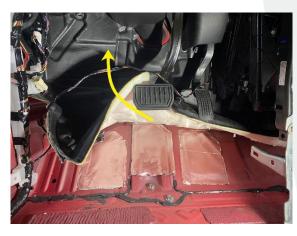

## Procedure

- 1. Remove the driver and front passenger seats (refer to Service Manual procedure 13040102).
- 2. Remove the center console (refer to Service Manual procedure 15190101).
- 3. Remove the LH front carpet (refer to Service Manual procedure <u>15301001</u>).
- 4. Remove the RH front carpet (refer to Service Manual procedure 15301101).
- 5. Release the clips (x4) that attach the electrical harness to the body (Figures 1 and 2).

Figure 1 – Driver side

Figure 2 – Front passenger side

6. Fold back the lower sides of both the driver and front passenger dash insulator to gain access to the body panels underneath (Figures 3 and 4).

Figure 3 – Driver side