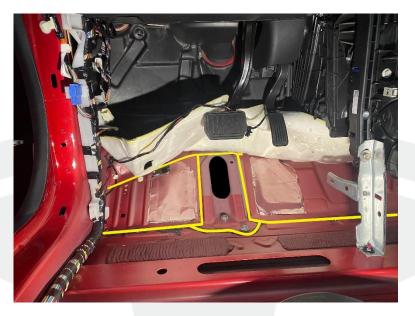

Figure 7

b. Apply sealant onto the path along the toeboard-to-floor panel seams for the driver and front passenger sides (Figures 8 and 9).

L CAUTION: Allow 30 minutes for the new sealant to dry before continuing

**NOTE:** Use a plastic trim tool to smooth out the new sealant to ensure the seams are fully covered.

Figure 8 – Driver side

Figure 9 – Front passenger side

- 9. Reinstall both the driver and front passenger sides of the center butyl patches (Figures 5 and 6).
- 10. Position the dash insulator back to its original position (Figures 3 and 4).
- 11. Secure the clips (x4) that attach the electrical harness to the body (Figures 1 and 2).
- 12. Install the RH front carpet (refer to Service Manual procedure 15301101).
- 13. Install the LH front carpet (refer to Service Manual procedure 15301001).
- 14. Install the center console (refer to Service Manual procedure 15190101).
- 15. Install the driver and front passenger seats (refer to Service Manual procedure 13040102).