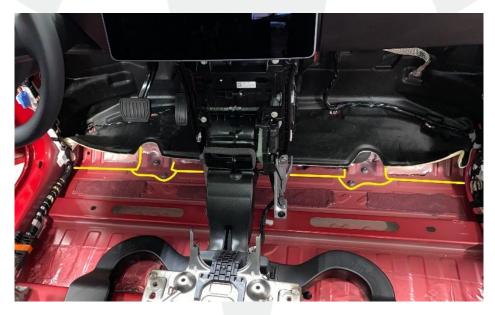

Figure 7

b. Apply sealant onto the path along the toeboard-to-floor panel seams for the driver and front passenger sides (Figures 8 and 9).

L CAUTION: Allow 30 minutes for the new sealant to dry before continuing

**NOTE:** Use a plastic trim tool to smooth out the new sealant to ensure the seams are fully covered.

Figure 8 – Driver side

Figure 9 – Front passenger side

- 9. Reinstall both the driver and front passenger sides of the center butyl patches (Figures 5 and 6).
- 10. Position the dash insulator back to its original position (Figures 3 and 4).
- 11. Secure the clips (x4) that attach the electrical harness to the body (Figures 1 and 2).
- 12. Install the RH front carpet (refer to Service Manual procedure 15301101).
- 13. Install the LH front carpet (refer to Service Manual procedure 15301001).
- 14. Install the center console (refer to Service Manual procedure 15190101).
- 15. Install the driver and front passenger seats (refer to Service Manual procedure 13040102).