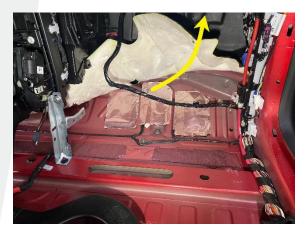

## Procedure

- 1. Remove the driver and front passenger seats (refer to Service Manual procedure 13040102).
- 2. Remove the center console (refer to Service Manual procedure 15190101).
- 3. Remove the LH front carpet (refer to Service Manual procedure <u>15301001</u>).
- 4. Remove the RH front carpet (refer to Service Manual procedure 15301101).
- 5. Release the clips (x4) that attach the electrical harness to the body (Figures 1 and 2).

Figure 4 – Front passenger side

7. Remove both the driver and front passenger center side butyl patches to access the toeboard seams (Figures 5 and 6).

Figure 5 – Driver side

Figure 6 – Front passenger side