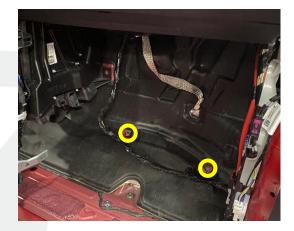

## Procedure

- 1. Remove the driver and front passenger seats (refer to Service Manual procedure 13040102).
- 2. Remove the center console (refer to Service Manual procedure 15190101).
- 3. Remove the LH front carpet (refer to Service Manual procedure <u>15301001</u>).
- 4. Remove the RH front carpet (refer to Service Manual procedure 15301101).
- 5. Release the clips (x4) that attach the electrical harness to the body (Figures 1 and 2).

Figure 1 – Driver side

Figure 2 – Front passenger side

6. Fold back the lower sides of both the driver and front passenger dash insulator to gain access to the body panels underneath (Figures 3 and 4).

Figure 3 – Driver side