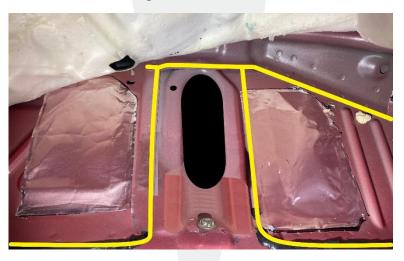

Figure 4 – Front passenger side

7. Remove both the driver and front passenger center side butyl patches to access the toeboard seams (Figures 5 and 6).

Figure 5 – Driver side

Figure 6 – Front passenger side