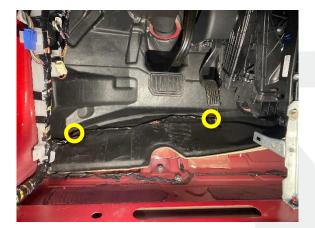

## Procedure

- 1. Remove the driver and front passenger seats (refer to Service Manual procedure 13040102).
- 2. Remove the center console (refer to Service Manual procedure 15190101).
- 3. Remove the LH front carpet (refer to Service Manual procedure <u>15301001</u>).
- 4. Remove the RH front carpet (refer to Service Manual procedure 15301101).
- 5. Release the clips (x4) that attach the electrical harness to the body (Figures 1 and 2).

Figure 1 – Driver side

Figure 2 – Front passenger side

6. Fold back the lower sides of both the driver and front passenger dash insulator to gain access to the body panels underneath (Figures 3 and 4).

Figure 3 – Driver side