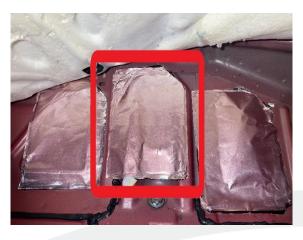

Figure 4 – Front passenger side

7. Remove both the driver and front passenger center side butyl patches to access the toeboard seams (Figures 5 and 6).

Figure 5 – Driver side

Figure 6 – Front passenger side