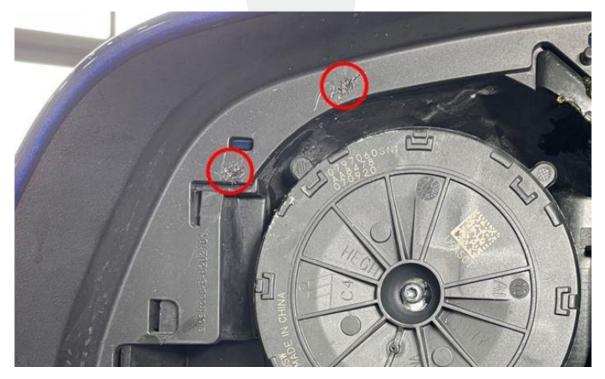

## Procedure

- 1. Remove the LH door mirror glass (refer to Service Manual procedure <u>12092002</u>).
- 2. Use diagonal cutters to cut off the LH door mirror glass standoffs (Figures 1 and 2).

WARNING: To reduce the risk of personal injury, use cut resistant gloves and appropriate eye protection while performing this step.

Figure 1 – Standoffs shown

Figure 2 – Standoffs removed

3. Install the LH door mirror glass (refer to Service Manual procedure <u>12092002</u>).