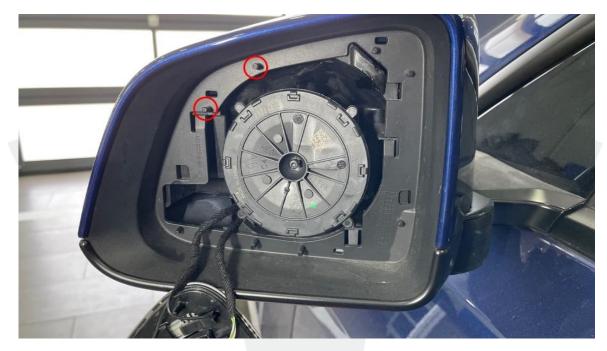

## Procedure

- 1. Remove the LH door mirror glass (refer to Service Manual procedure <u>12092002</u>).
- 2. Use diagonal cutters to cut off the LH door mirror glass standoffs (Figures 1 and 2).

WARNING: To reduce the risk of personal injury, use cut resistant gloves and appropriate eye protection while performing this step.

Figure 1 – Standoffs shown

Figure 2 – Standoffs removed

3. Install the LH door mirror glass (refer to Service Manual procedure <u>12092002</u>).