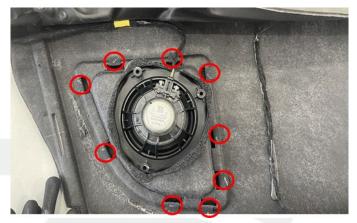

# **Replace Package Tray Speaker Grilles**

- 1. Remove the package tray trim. (refer to Service Manual procedure 15243002).
- 2. Bend the tabs vertically then remove and discard the LH and RH parcel shelf speaker grilles. (Figure 3 and 4).

Figure 3 – LH Parcel Shelf Speaker Grille

Figure 4 – LH Parcel Shelf Speaker Grille (Inside)

3. Position the LH and RH parcel shelf speaker grilles on the package tray trim, and then bend the grille tabs (Figure 5) to lock the grilles in place. (Figure 6).