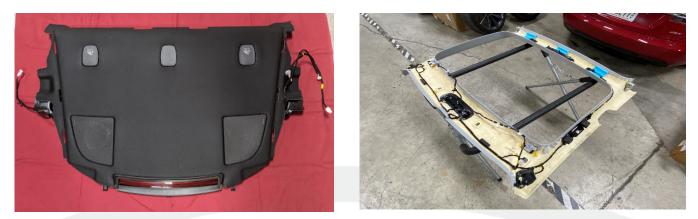

|                | Part Number                    | Description                                                  | Quantity |
|----------------|--------------------------------|--------------------------------------------------------------|----------|
| Parts Required | l 1614410-01-B<br>1525304-00-A | M3, HL ASY, PREM, FIX GLASS RF, CN<br>PACKAGE TRAY GRILLS LH | 1<br>1   |
|                | 1525303-00-A                   | PACKAGE TRAY GRILLS RH                                       | 1        |

## Procedure

Inspect the speaker grilles on the package tray trim and headliner. (Figures 1 and 2).

# **Replace Package Tray Speaker Grilles**

- 1. Remove the package tray trim. (refer to Service Manual procedure 15243002).
- 2. Bend the tabs vertically then remove and discard the LH and RH parcel shelf speaker grilles. (Figure 3 and 4).