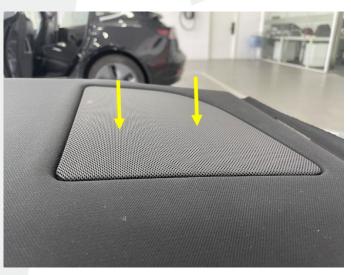

## Procedure

Inspect the speaker grilles on the package tray trim and headliner. (Figures 1 and 2).

#### Figure 1 – Package Tray Trim

- If corrosion is present on *any* of the speaker grilles, perform both of the following substeps:
  - Replace both package tray speaker grilles (refer to section "Replace Package Tray Speaker Grilles" in this document).
  - Replace the headliner (refer to Service Manual procedure <u>15203002</u>).
- If corrosion is not present on any of the speaker grilles, cancel the bulletin activity so that it is available for future possible application.