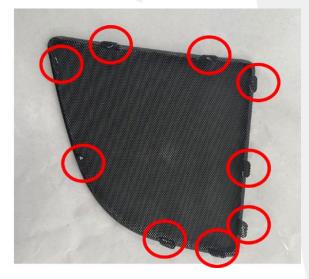

Figure 3 – LH Parcel Shelf Speaker Grille

Figure 4 – LH Parcel Shelf Speaker Grille (Inside)

3. Position the LH and RH parcel shelf speaker grilles on the package tray trim, and then bend the grille tabs (Figure 5) to lock the grilles in place. (Figure 6).

Figure 5- LH Parcel Shelf Speaker Grille

Figure 6- LH Parcel Shelf Speaker Grille

4. Install the package tray trim. (refer to Service Manual procedure <u>15243002</u>).