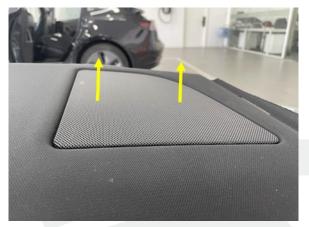

## Procedure

Inspect the speaker grilles on the package tray trim and headliner. (Figures 1 and 2).

#### Figure 1 – Package Tray Trim

- If corrosion is present on *any* of the speaker grilles, perform both of the following substeps:
  - Replace both package tray speaker grilles (refer to section "Replace Package Tray Speaker Grilles" in this document).
  - Replace the headliner (refer to Service Manual procedure <u>15203002</u>).
- If corrosion is not present on any of the speaker grilles, cancel the bulletin activity so that it is available for future possible application.