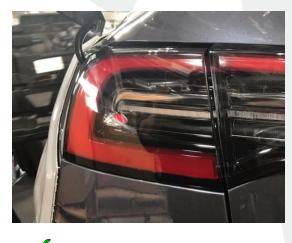

## Condition

On some Model Y vehicles, the color of the red band that surrounds the LH and RH taillights do not match because the vehicle has Revision D for the LH taillight (Figure 1) which has a darker tint, and the right side has Revision C (Figure 2) which has a lighter tint. This is only a cosmetic issue that does not affect the performance of the taillights.

Figure 1 – Revision D LH Taillight

X Figure 2 – Revision C RH Taillight