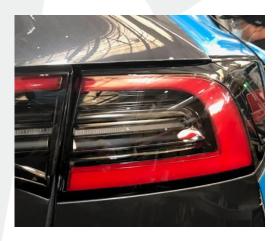

## Condition

On some Model Y vehicles, the color of the red band that surrounds the LH and RH taillights do not match because the vehicle has Revision D for the LH taillight (Figure 1) which has a darker tint, and the right side has Revision C (Figure 2) which has a lighter tint. This is only a cosmetic issue that does not affect the performance of the taillights.

Figure 1 – Revision D LH Taillight

X Figure 2 – Revision C RH Taillight