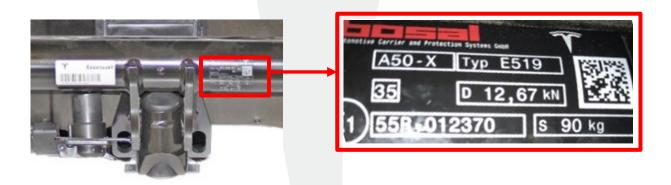

## Condition

Some Model X vehicles were built with a tow bar label on the trailer hitch bar that shows a lower "D-value" (12,67 kN) than the value for which the trailer hitch is homologated (12,96 kN).

Figure 2