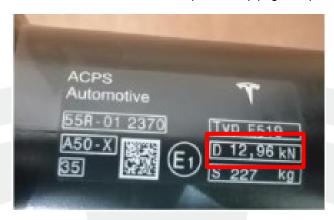

## 3. Install the new label:

a. Peel off the old label.

CAUTION: Do not use a sharp object to peel off the label as this could damage the trailer hitch bar

- b. Use an IPA wipe to clean the surface of the trailer hitch bar.
- c. Install the new label with the correct "D-value" (12,96 kN) (Figure 3).

Figure 3

4. Reinstall the dust cover to the trailer hitch housing (Figure 4).

Figure 4