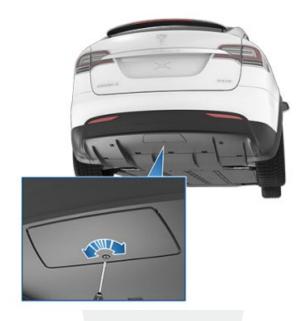

## **Procedure**

1. Remove the dust cover from the trailer hitch housing (Figure 1).

Figure 1

2. Locate the tow bar label on the trailer hitch bar and confirm that the D-value printed on the label is 12,67 kN (Figure 2). If the D-value on the label is 12,96 kN, discontinue this procedure.