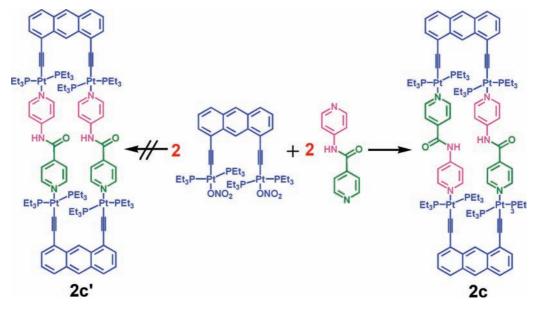

Page 553. The original Scheme 4 was not correct. Parts of structures 2c and 2c' within the scheme were switched. The correct graphic is given below. Note that none of the inferences and conclusions are affected by this change.

Scheme 4. Two Possible Macrocyclic Linkage Isomers for the [2 + 2] Self-Assembly of 1a and  $L_3$ 

IC900333Z

10.1021/ic900333z Published on Web 03/10/2009