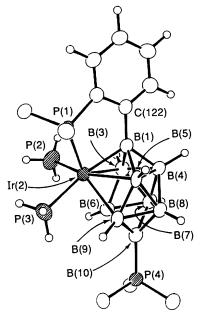

Page 2336. Fig. 1. The structure shown for  $[2,2,2-(PH_3)_2(Ph_2P-ortho-C_6H_4)-closo-2-IrB_9H_7-10-(PPh_3)-1]$  4 is incorrect. The correct structure is shown below.

Page 2340. Right-hand column, lines 6 and 7, 'isocloso structure type II' should read 'closo structure type VII'.